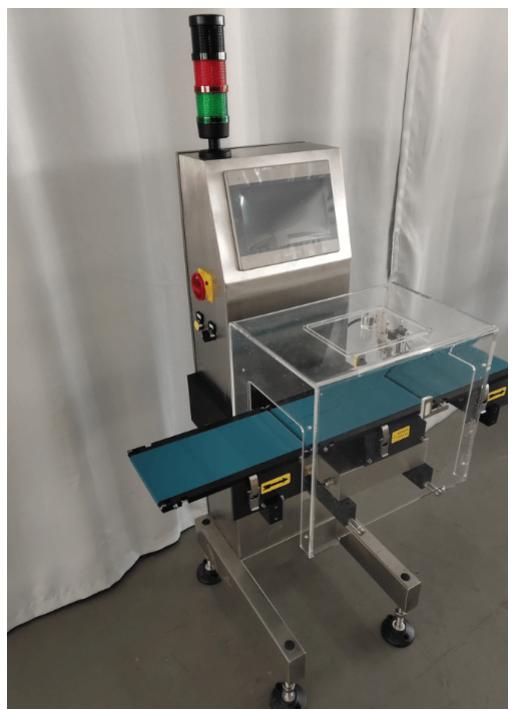

An automatic online weighing machine is a high-speed, high-precision automatic weighing equipme can be integrated with various packaging production lines and conveying systems. Mainly used for a online missing parts detection of products. Also known as multi-sorting checkweigher, weight detect automatic weighing scale, weight detector, etc. In addition, it can directly replace manual weighing a checking.

An automatic online weighing machine is suitable for the automatic weight detection of packaged pras well as the quantitative detection of food, medicine, daily chemical products and other materials packaging. Online check weigher can effectively re-inspect the packaging bag to determine whethe qualified. The online weighing machine can also be used for dynamic weight detection of boxes on production line to avoid "off-spec" products on the production line from leaving the market. Automat check weigher can also be used for multi-level sorting of seafood, livestock and poultry, aquatic proagricultural and sideline products and other industries.