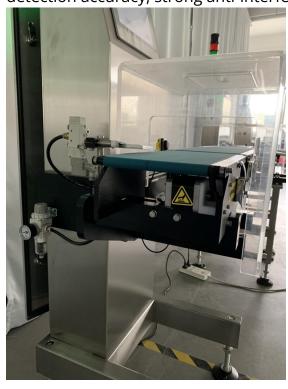

All contact parts of the automatic food checkweigher are made of food-grade materials to ensure the product is not contaminated and meets hygienic requirements. The working principle of the online at weighing machine is advanced high-speed digital signal processing technology, and the signal output and accurate. The automatic weighing machine adopts an imported high-precision weighing sensor weighted detection accuracy, strong anti-interference ability, and stable operation.

## Features of food checkweigher:

- 1. The automatic zero-tracking system ensures the reliability of the detection data. Embedded tempe and noise compensation systems ensure system stability. After years of practical application verificat customers, our check weighers are stable and reliable.
- 2. High-precision digital load cell system, high-speed digital filter processing, and automatic zero trac function ensure high-speed and high-precision check weighers.
- 3. Ensure that the actual weighing accuracy and speed are far superior to the check weighers of othe manufacturers.