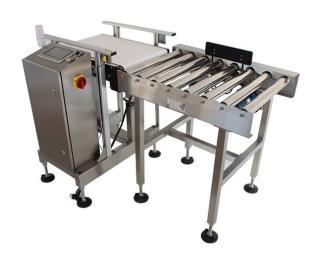

All contact parts of the automatic food checkweigher are made of food-grade materials to ensure the product is not contaminated and meets hygienic requirements. The working principle of the online at weighing machine is advanced high-speed digital signal processing technology, and the signal output and accurate. The automatic weighing machine adopts an imported high-precision weighing sensor weighted detection accuracy, strong anti-interference ability, and stable operation.

## Features of food checkweigher:

- 1. The automatic zero-tracking system ensures the reliability of the detection data. Embedded tempe and noise compensation systems ensure system stability. After years of practical application verificat customers, our check weighers are stable and reliable.
- 2. High-precision digital load cell system, high-speed digital filter processing, and automatic zero trac function ensure high-speed and high-precision check weighers.
- 3. Ensure that the actual weighing accuracy and speed are far superior to the check weighers of othe manufacturers.