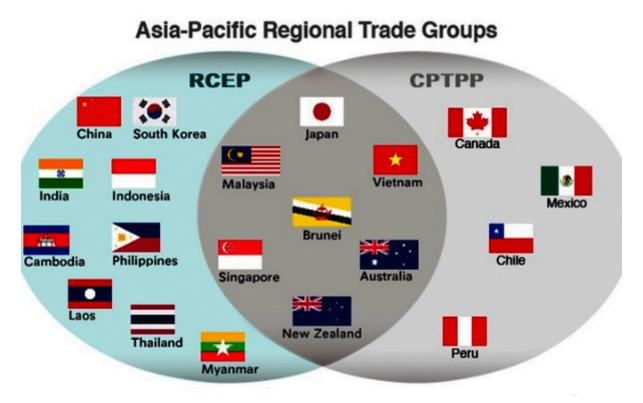

## Good news! The Regional Comprehensive Econom Partnership Agreement (RCEP) will come into force January 1st, 2022

## Detaylı Tanım:

On November 2nd, 2021, the ASEAN Secretariat, the depository of RCEP, issued a notice announcing ASEAN member states including Brunei, Cambodia, Laos, Singapore, Thailand, and Vietnam, and four ASEAN member states including China, Japan, New Zealand and Australia, have formally submitted the approval letter to the Secretary-General of ASEAN, and have reached the threshold for the agreement into force.

According to the agreement, RCEP will enter into force for the above ten countries on J 1st, 2022.

Regarding preparations for the implementation of tariff concessions, China completed the conversion tariff concession schedule in the first half of the year and submitted it to the ASEAN Secretariat. At protection implementation plan has entered the final stage of the domestic approval process, can ensure that the tax reduction obligation can be fulfilled when the agreement takes effect.