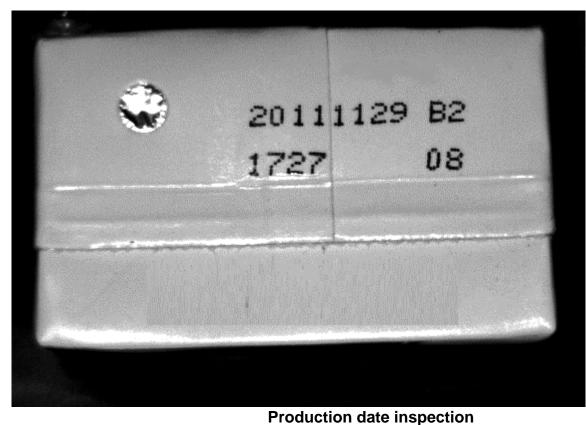

## **Detection and rejection:**

The vision camera is installed in the inspection station. When the material arrives at the inspection station, the photoelectric sensor triggers the vision camera to take pictures and inspect, and analyze and compare in the internal system. If the bar code, character or clear pattern, it will be released,

otherwise the unqualified product will be rejected by the rejection agency.

Auto-parts inspection