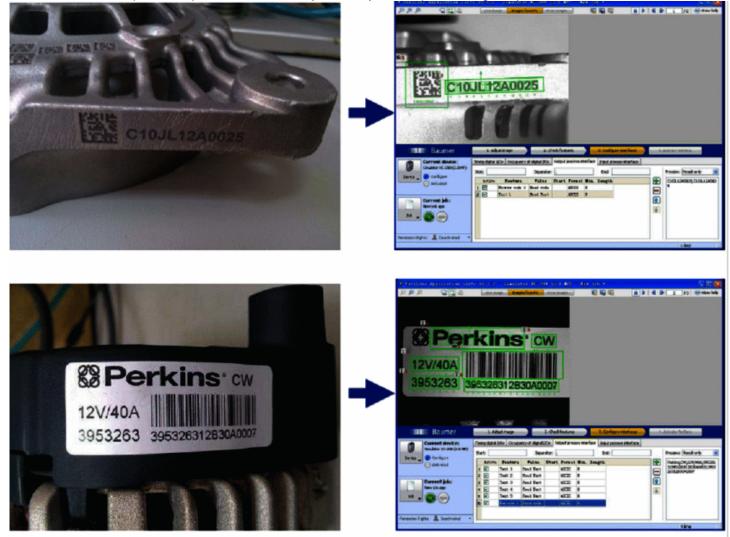

## **Detection and rejection:**

The vision camera is installed in the inspection station. When the material arrives at the inspection station, the photoelectric sensor triggers the vision camera to take pictures and inspect, and analyze and compare in the internal system. If the bar code, character or clear pattern, it will be released,

otherwise the unqualified product will be rejected by the rejection agency.

Auto-parts inspection