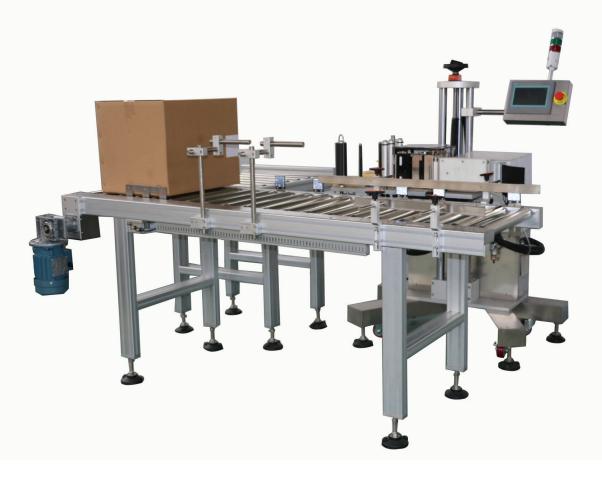

### Application:

The electronic supervision code system is suitable for the three-level packaging of carton, which can complete the code distribution, code acquisition, labeling and other processes.

#### Main features:

1. Equipment composition?

The equipment consists of a heavy-duty three-dimensional adjustment bracket, a PLC central controller, a real-time printing engine and a labeling robot arm.

2. Operating system:

Multi-functional man-machine interface, visual monitoring of production count, parameter adjustment, etc., with rich support functions and fault display functions.

3. Main body:

The main body and parts are all made of S304 stainless steel and high-grade aluminum alloy. Sandblasting oxidation treatment, never rust, high corrosion resistance, beautiful appearance;

4. Real-time printing and labeling engine:

Thermal/thermal transfer printing technology, multi-interface connection with industrial computer; flexible label editing software, compatible with most Chinese/English label editing tools, and strong flexibility in editing and printing content.

5. Labeling robotic arm:

Through the combination of printing engine and pneumatic components, the label suction board first sucks the printed label, and then attaches it to the product.

- 1. Whats the lead time/manufacturing period for the labeling machine? 10-25 working days.
- 2. Are you a trading company or a manufacturer? Factory with core technology.
- 3. Where is your factory located? Shanghai, close to air port.
- 4. What is your MOQ? 1unit.
- 5. Whats the payment term? T/T.
- 6. What about your after-sales support? 24 hours,timely response.
- 7. How do you pack the equipment? Standard export wooden case with CE mark.
- 8. If OEM is acceptable? OEM is acceptable.
- 9. Can you can design the equipment according to our size? Sure.We offer different solutions based on different requests.
- 10. Do you have detailed and professional installation manual?
- Yes, we have detailed manual and will pre-set parameters for you.