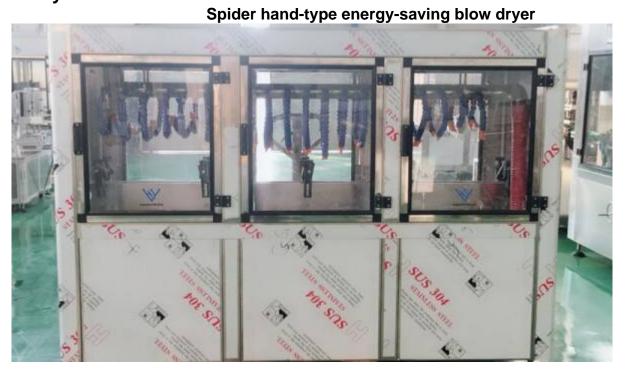

## 1000-3000 bottles/hour Spider Hand-type Energy-saving Blow Dryer/ Glass Bottle Drying Machine

## Detayl? Tan?m:

It replaces the traditional brush type dewatering device, does not need heating, and uses strong wind (air knife) to dry the bottle water. The bottle body is pollution-free, no need to replace the brush, no need to replace the electric heating tube, save the cost of use, and improve the performance. Advanced and more reliable.