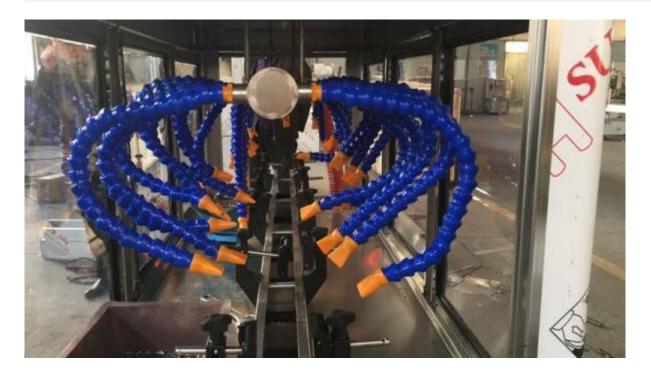

## Detayl? Tan?m:

It replaces the traditional brush type dewatering device, does not need heating, and uses strong wind (air knife) to dry the bottle water. The bottle body is pollution-free, no need to replace the brush, no need to replace the electric heating tube, save the cost of use, and improve the performance. Advanced and more reliable.