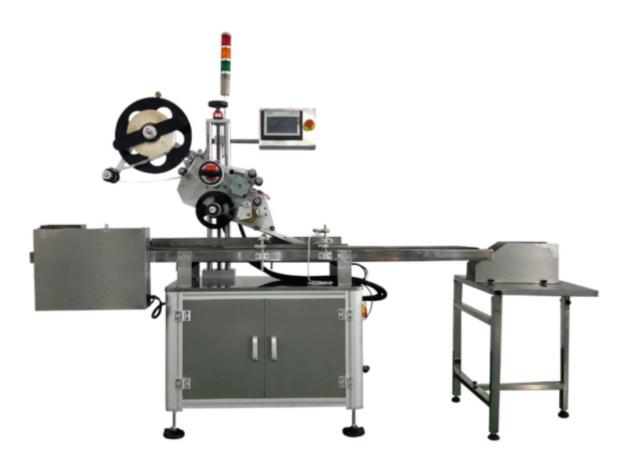

# Automatic Flat Surface Paging Labeling Machine For Multiple Specifications Of Double Side Labeling

### Specification

| Label speed:4 0-60 pieces/min (related to material and label size) | Labeling accuracy: ±1.0mm (excluding material and label size) |
|--------------------------------------------------------------------|---------------------------------------------------------------|
| Label size: (L) 20-300mm (H) 10-180mm                              | Material size: (W) 20-200mm (H) 40-300mm                      |
| Applicable label roll inner diameter: ?76mm                        | Applicable label roll outer diameter: maximum ?350mm          |
| Machine size: (L) 2400X (W) 1400X (H) 1700 (mm)                    | Power consumption: AC220V 50Hz/60Hz 1200W                     |

### Main performance and characteristics:

- ? Suitable for automatic double-sided labeling of flat, square and round bottle products in food, medicine, daily chemical and other light industries.
- ? One machine with multiple functions, equipped with Siemens plc touch screen, Siemens servo motor and servo driver, and suitable for square and flat bottles. It can be used as a stand-alone device, but also can be used on-line.
- ? Advanced and friendly man-machine interface system, simple and intuitive operation, complete functions, with rich online help functions.
- ? One machine can complete four types (square bottle, flat bottle, round bottle, special-shaped bottle), multiple specifications of double side labeling.
- ? Designed for flat, square and other surface irregularities and curved bottles to ensure labeling accuracy and effect.
- ? Double-sided chain correction device to ensure the neutrality of the bottle.
- ? Special elastic top pressure device to ensure the stability of the bottle body.
- ? More configuration options? Sync hot coding machine, complete coding and labeling simultaneously.
- ? Transparent label sensor.