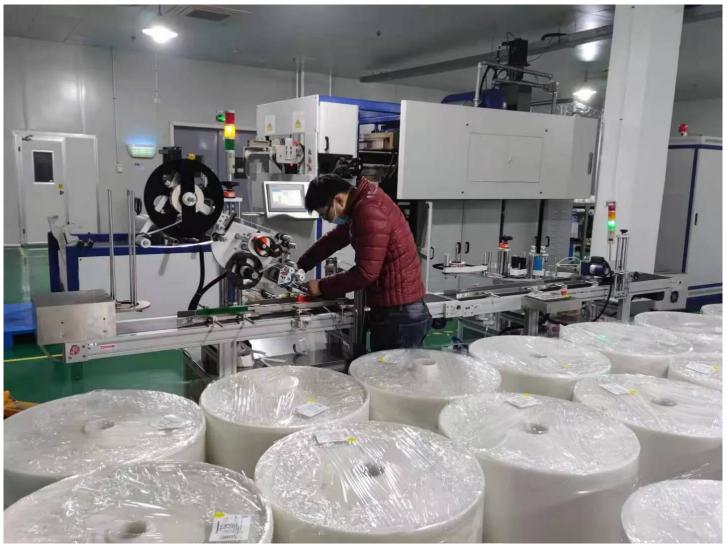

# Automatic Flat Surface Paging Labeling Machine For Multiple Specifications Of Double Side Labeling

### Main performance and characteristics:

- ? Suitable for automatic double-sided labeling of flat, square and round bottle products in food, medicine, daily chemical and other light industries.
- ? One machine with multiple functions, equipped with Siemens plc touch screen, Siemens servo motor and servo driver, and suitable for square and flat bottles. It can be used as a stand-alone device, but also can be used on-line.
- ? Advanced and friendly man-machine interface system, simple and intuitive operation, complete functions, with rich online help functions.
- ? One machine can complete four types (square bottle, flat bottle, round bottle, special-shaped bottle), multiple specifications of double side labeling.
- ? Designed for flat, square and other surface irregularities and curved bottles to ensure labeling accuracy and effect.
- ? Double-sided chain correction device to ensure the neutrality of the bottle.
- ? Special elastic top pressure device to ensure the stability of the bottle body.
- ? More configuration options? Sync hot coding machine, complete coding and labeling simultaneously.
- ? Transparent label sensor.