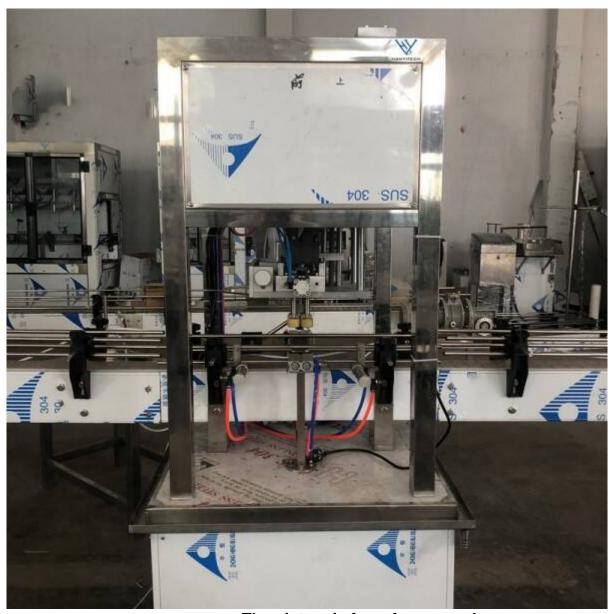

Detayl? Tan?m:

**Automatic Capping Machine** 

The picture is for reference only.

## **Description?**

The automatic capping machine is a product that integrates the characteristics of domestic and foreign capping machines, learns from each other's strengths, and carries out in-depth development and perfection. The automatic capping machine adopts the friction type capping type, which is convenient to adjust. The capping speed can be adjusted arbitrarily according to the user's output. It is more efficient than the claw capping machine. This machine has a reasonable design, compact structure, high capping efficiency, no slipping and breakage of the bottle cap, no fraying of the bottle body, stability and reliability, long service life, simple operation and convenient maintenance. The products are in full compliance with the requirements of GMP regulations. The automatic capping machine is widely used in medicine, food, chemical and other industries.