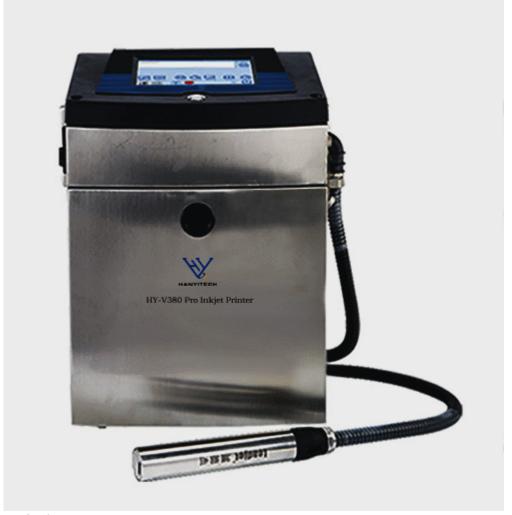

# **High Speed Low Maintenance Multi-line Printing Inkjet Printer Up To 1200 characters**

## Detayl? Tan?m:

High Speed, Low Maintenance Multi-line Printing Inkjet Printer

#### Main features:

Flexible coder prints up to 6 lines

Printing speed: up to 1200 character/s

Smart Cartridge with chips Multi-line printing—max. 6 lines

Low maintenance

Ideal for the high-speed pipe, tube, cable, wire production line.

### Specification:

| HY-V380 Pro Inkjet Printer                                        |
|-------------------------------------------------------------------|
| 1000 characters per second (5*7 dots)                             |
| 1.5 mm~20mm. Maximum can be widened 9 times                       |
| 48* 48 dot matrix                                                 |
| Up to 1000 messages                                               |
| Within 6 Lines (5*7 dot)                                          |
| Text, Time, Date, Lot No, Serial No. etc.                         |
| Chinese, English, Korean and others with graphic editing function |
| Max: 30mm,from printhead bottom to substrate surface              |
| AC110V /380V 50HZ                                                 |
| With USB, no RS232 Port                                           |
| 5?-45?                                                            |
| Below 90%                                                         |
| 8-inch full-color high-definition touch screen                    |
|                                                                   |