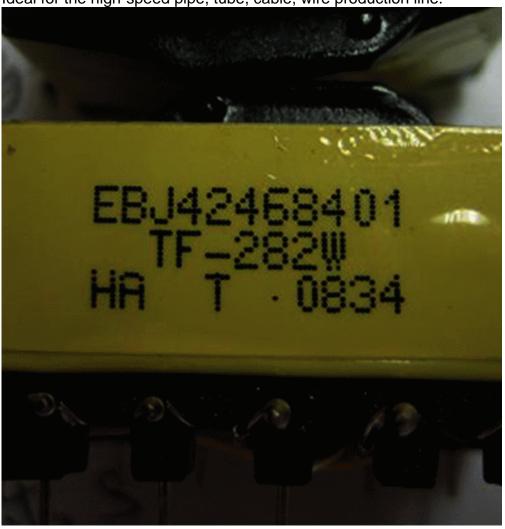

# **High Speed Low Maintenance Multi-line Printing Inkjet Printer Up To 1200 characters**

#### Main features:

Flexible coder prints up to 6 lines

Printing speed: up to 1200 character/s

Smart Cartridge with chips Multi-line printing—max. 6 lines

Low maintenance

Ideal for the high-speed pipe, tube, cable, wire production line.