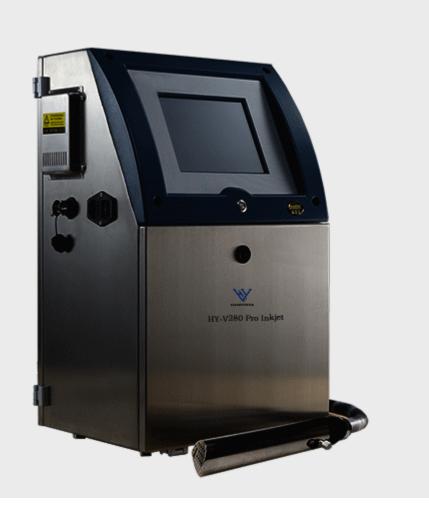

# Durable High Speed Automatic Inkjet Printer With Smart Cartridge For QR Code, Quick Response Code

# Detayl? Tan?m :

High Speed, Durable Automatic Inkjet Printer with Smart Cartridge for QR Code, Quick Response Code

#### **Technical parameters**

| CIJ Inkjet Printer Model | HY-V280 Pro Inkjet Printer                                        |
|--------------------------|-------------------------------------------------------------------|
| Max Print Speed          | 900 characters per second (5*7 dots)                              |
| Printable Font Height    | 1.5 mm~20mm. Maximum can be widened 9 times                       |
| Dot Matrix               | 32* 32 dot matrix                                                 |
| Memory Capacity          | Up to 1000 messages                                               |
| Printing Line            | Within 4 Lines (5*7 dot)                                          |
| Printer Content          | Time, Date, Lot No, Serial No. etc.                               |
| Operate Interface        | Chinese, English, Korean and others with graphic editing function |
| Print Distance           | Max: 30mm, from printhead bottom to substrate surface             |
| Ink Consumption          | 70 millions character per litre                                   |