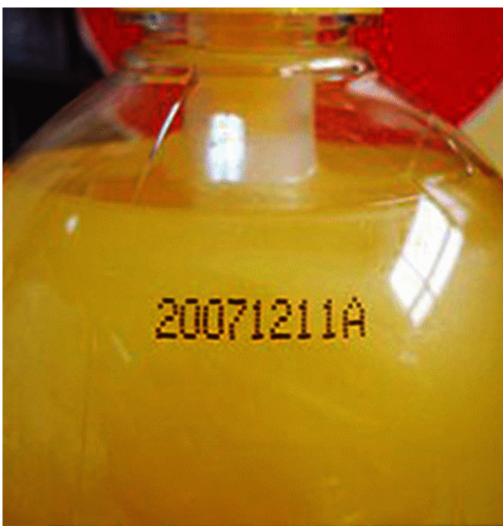

# Features

- 1. Idea for Beverage, wire, cable, tube industry. Print speed: 350m/min (5x7dots, one-line).
- 2. Timing shutdown stop ink
- 3. 8-inch full-color touch-screen control panel, stylish and easy to operate
- 4. Simple appearance and easy-operate interface
- 5. Multi-language design
- 6. Printhead Thermostat to keep printer away from blocking
- 7. Multiple filtering system to keep cleaning away
- 8. Automatic cleaning system
- 9. User friendly interface and most reliable ink system