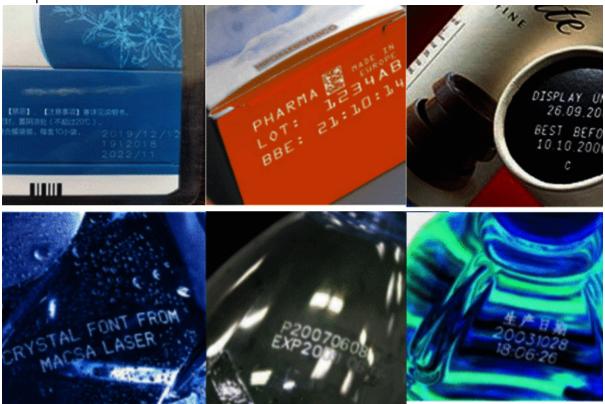

Used in food, medicine, wine, electronic components, integrated circuits (IC), electrical appliances, me communications, building materials, PVC pipe and other industries, the main advantage of CO2 laser machine and inkjet printer is that there is no consumables and permanent.

## Sample:

Youtube link: