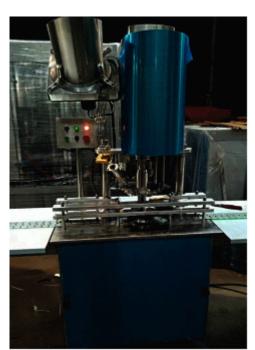

#### Automatic Capping Machine for Aluminum/Plastic Cap

#### Description

Automatic capping machine can respectively press pattern and close over for aluminum cap and seal plastic rotary cap, other compressing plastic cap and iron cap of triangle feet. Working head is made according to sample of bottle and cap user provides. The product is designed in first rate, structure is reasonable, appearance is beautiful, adjustment is convenient, practicability is strong and product is deeply praised by users depending on first quality.

#### Main Features:

Automatic capping machine connects with transporter conveyor and filling machine in line. Bottle is transported to filling machine by conveyor belt, automatic cap-dropping equipment drops cap very well to seal cap.

After sealing, conveyor belt puts out bottle and bottles are packed in a box by a manpower.