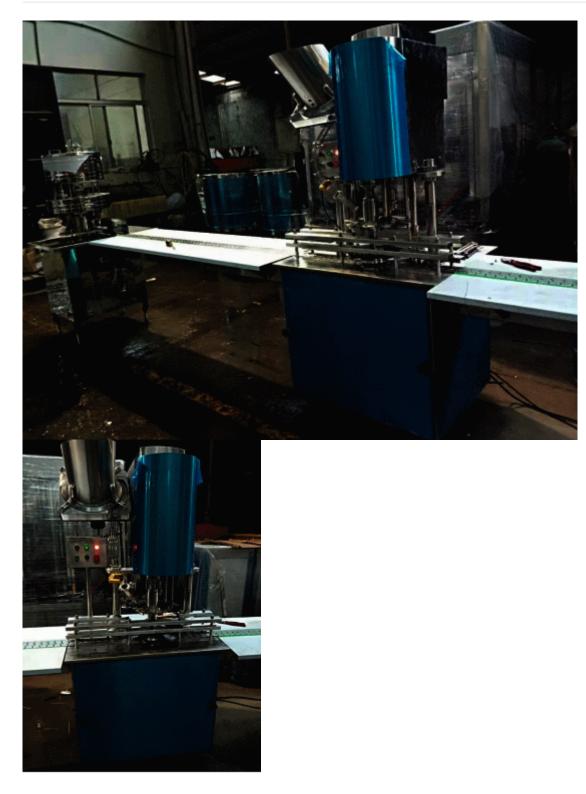

#### Automatic Capping Machine for Aluminum/Plastic Cap

#### Description

Automatic capping machine can respectively press pattern and close over for aluminum cap and seal plastic rotary cap, other compressing plastic cap and iron cap of triangle feet. Working head is made according to sample of bottle and cap user provides. The product is designed in first rate, structure is reasonable, appearance is beautiful, adjustment is convenient, practicability is strong and product is deeply praised by users depending on first quality.

#### Main Features:

Automatic capping machine connects with transporter conveyor and filling machine in line. Bottle is transported to filling machine by conveyor belt, automatic cap-dropping equipment drops cap very well to seal cap.

After sealing, conveyor belt puts out bottle and bottles are packed in a box by a manpower.