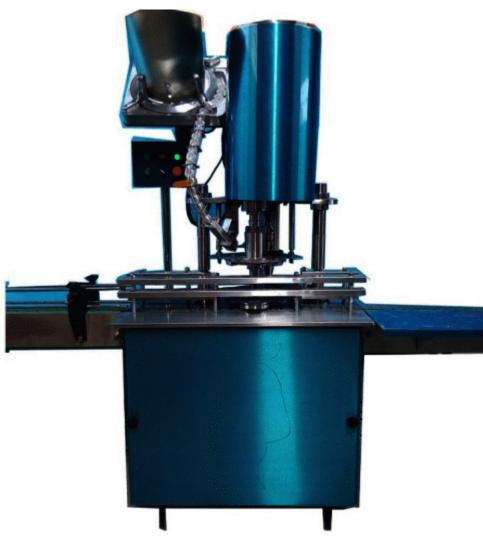

#### Automatic Capping Machine for Aluminum/Plastic Cap

#### Description

Automatic capping machine can respectively press pattern and close over for aluminum cap and seal plastic rotary cap, other compressing plastic cap and iron cap of triangle feet. Working head is made according to sample of bottle and cap user provides. The product is designed in first rate, structure is reasonable, appearance is beautiful, adjustment is convenient, practicability is strong and product is deeply praised by users depending on first quality.

#### Main Features:

Automatic capping machine connects with transporter conveyor and filling machine in line. Bottle is transported to filling machine by conveyor belt, automatic cap-dropping equipment drops cap very well to seal cap.

After sealing, conveyor belt puts out bottle and bottles are packed in a box by a manpower.