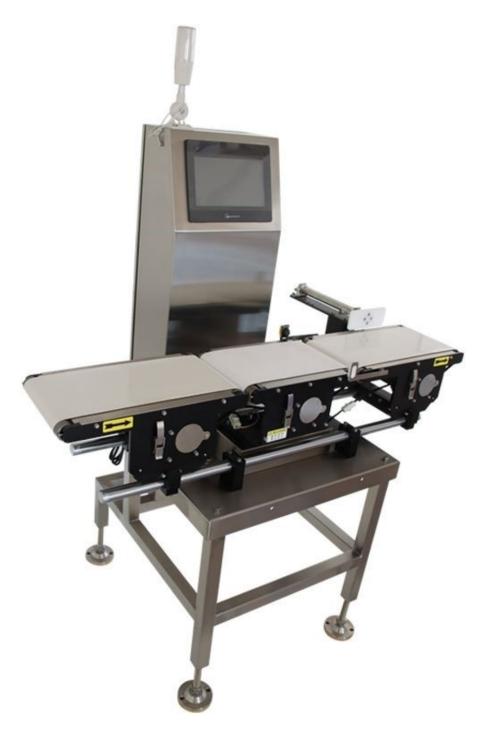

# Dynamic Online Belt Checkweigher C600-6000g series

## Detayl? Tan?m:

#### **Main features**

- 1. Advanced technology: The C series automatic checkweigher is designed for high-precision dynamic weighing, derived from the advanced imported high-speed sampling technology and dynamic filtering model, and meets the customer's requirements for high-speed and high-precision products.
- 2. Compact structure: The three-table compact design can be easily integrated into the existing production line to dynamically weigh each product, reject unqualified products or carry out multi-level sorting to ensure product quality is qualified.
- 3. Wide range of application: C series checkweighing equipment can meet different specifications and characteristics of users. The weighing data can be stored in real time, and the data can be output in real time through the serial port or Ethernet.