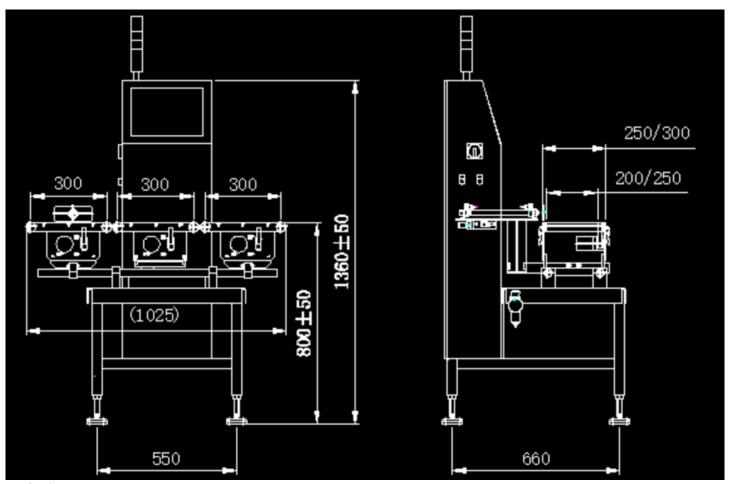

### **Technical Parameters**

| Maximum weighing capacity (g)   | 600                                                                     | 1200                      | 3000        | 6000        |  |
|---------------------------------|-------------------------------------------------------------------------|---------------------------|-------------|-------------|--|
| Highest accuracy (g)            | ±0.1                                                                    | ±0.2                      | ±0.3        | ±0.3        |  |
| Division value (g)              | 0.05                                                                    | 0.1                       | 0.1         | 0.1         |  |
| Maximum throughput (pcs/minute) | 200                                                                     | 200                       | 200         | 150         |  |
| Belt width (mm)                 | 200/250/300                                                             | 200/250/300               | 200/250/300 | 200/250/300 |  |
| Weighing belt length (mm)       | 300/400                                                                 | 300/400                   | 300/400     | 400         |  |
| Input and output length (mm)    | 300/400                                                                 | 300/400                   | 300/400     | 400         |  |
| Belt shaft diameter (mm)        | 25/38                                                                   | 38                        | 38          | 38          |  |
| Protection class                | IP54                                                                    | IP54                      | IP54        | IP54        |  |
| Production line height (mm)     | 800/850±50 (Custon                                                      | 800/850±50 (Customizable) |             |             |  |
| Rejection device                | Air blow, push rod, baffle, flap (depending on product characteristics) |                           |             |             |  |