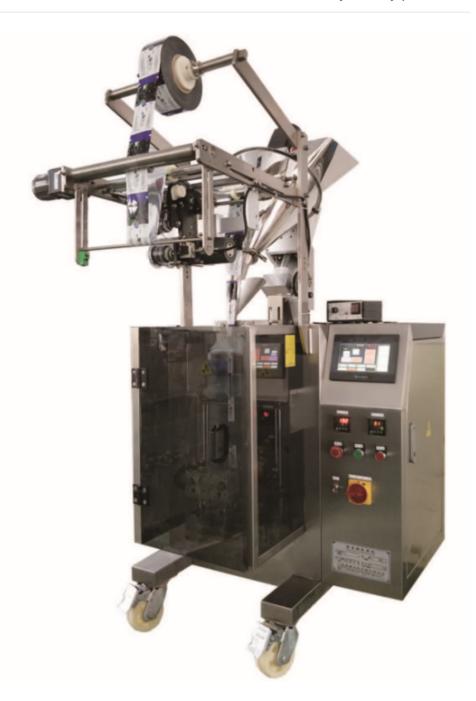

# **Vertical Powder Packing Machine HY-70BP**

#### Main features

Sealing form is backside sealing type.

It can automatically complete bag making, metering, blanking, sealing, slitting, counting, and can be configured to print batch numbers and other functions according to customer requirements. The advanced PLC controller is used to drive the stepping motor to control the bag length, with stable performance, convenient adjustment and accurate detection. Choose intelligent temperature controller, PID adjustment, to ensure that the temperature error range is controlled within 1?. Packaging materials: Polypropylene/polyethylene, aluminum foil/polyethylene, polyester/aluminized/polyethylene, nylon/reinforced polyethylene, paper/polyethylene, etc.

### **Technical Parameters**

| Technical Faranicies |                          |
|----------------------|--------------------------|
| Model                | HY-70BP                  |
| Bag size             | W: 30-140mm; L: 30-180mm |
| Packing speed        | 30-60 bags/minute        |
| Measuring range      | 3-150g                   |
| Power supply         | 220V/50Hz/1.9KW          |
| Machine weight       | 400KG                    |

Machine Overall size (L\*W\*H)

1300\*850\*1700mm