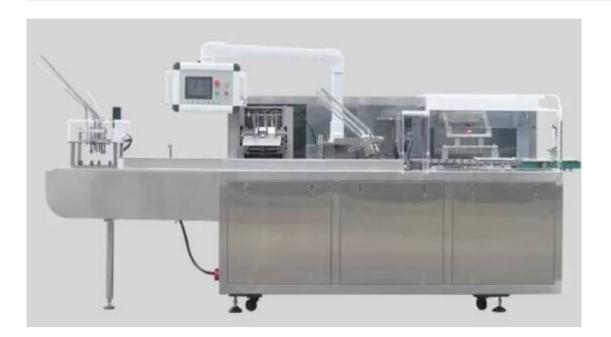

# Multi-Function Automatic Stainless Steel Pharmaceutical Tablet Packing Machine

## **Description**

The equipment is a high-tech equipment integrating light, electricity, gas and machine. It is suitable for automatic packing of capsule and tablet formed by blister, blister plate with aluminum plastic package and similar articles.

Its working process is the transmission of drug plates or articles (one or more plates can be adjusted at a time); the transmission of drug instructions (automatic folding of 1-4 folds); the automatic formation and transmission of cartons, which load the folded instructions into the cartons at the same time; and automatically complete the complex packaging processes such as batch printing, carton sealing at both ends. The machine can be connected with blister packaging machine to form a packaging line (heating glue melting machine)