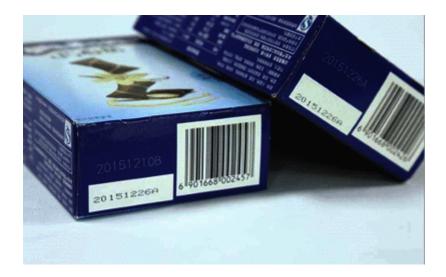

The CO2 laser marking machine can not only mark information such as production date and food sou also mark logo, text, QR code, bar codes and other information.

Common laser printer systems include: CO2 Laser Marking Machine, Fiber Laser Marking Machine, U Marking Machine, Semiconductor End-pumped Solid Laser Marking Machine, etc.