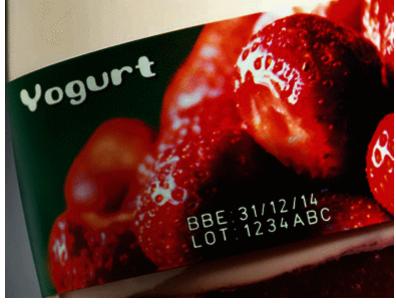

The entire marking information is engraved on the product packaging, so it is difficult to tamper and counterfeit, and a link database system can be established to allow us to track and inquire the latest trends in time. Therefore, the information marked by the CO2 laser marking machine on the packaging such as the production date, food source and other information, is clear, eye-catching, and will not fa permanently, erasing it will destroy the packaging. It is environmentally friendly and has no consuma At the same time, it can effectively restrain criminals and provide an umbrella for public food safety is