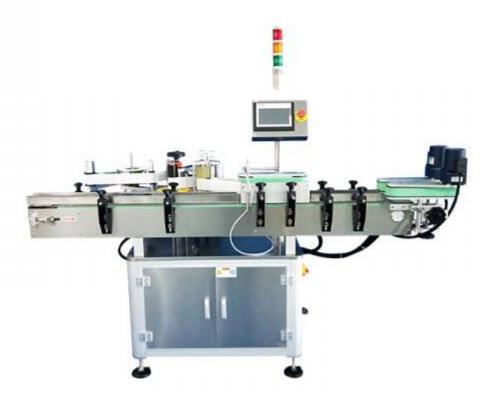

The machine adopts a high-sensitivity photoelectric sensor to ensure that the registered label is accurate which greatly improves the labeling accuracy.

The equipment has a wide range of applications. It can not only complete the labeling of round bottles but square bottles, oval bottles, flat bottles, conical bottles, and other special-shaped containers.

It is suitable for labeling all kinds of cylindrical objects such as plastic bottles, glass bottles, and metal industries such as food, medicine, daily chemical products, and cosmetics.

How do I choose a water bottle label printing machine?