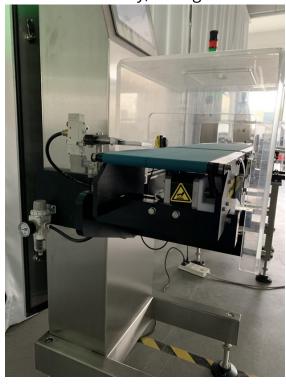

All contact parts of the automatic food checkweigher are made of food-grade materials to ensure that product is not contaminated and meets hygienic requirements. The working principle of the online at weighing machine is advanced high-speed digital signal processing technology, and the signal output and accurate. The automatic weighing machine adopts an imported high-precision weighing sensor weighing accuracy, strong anti-interference ability, and stable operation.

## Features of food checkweigher:

- 1. The automatic zero-tracking system ensures the reliability of the detection data. Embedded temperand noise compensation systems ensure system stability. After years of practical application verifications customers, our check weighers are stable and reliable.
- 2. High-precision digital load cell system, high-speed digital filter processing, and automatic zero trac function ensure high-speed and high-precision check weighers.
- 3. Ensure that the actual weighing accuracy and speed are far superior to the check weighers of othe manufacturers.