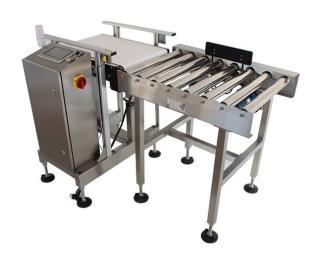

All contact parts of the automatic food checkweigher are made of food-grade materials to ensure that product is not contaminated and meets hygienic requirements. The working principle of the online at weighing machine is advanced high-speed digital signal processing technology, and the signal output and accurate. The automatic weighing machine adopts an imported high-precision weighing sensor weighing accuracy, strong anti-interference ability, and stable operation.

## Features of food checkweigher:

- 1. The automatic zero-tracking system ensures the reliability of the detection data. Embedded temperand noise compensation systems ensure system stability. After years of practical application verifications customers, our check weighers are stable and reliable.
- 2. High-precision digital load cell system, high-speed digital filter processing, and automatic zero trac function ensure high-speed and high-precision check weighers.
- 3. Ensure that the actual weighing accuracy and speed are far superior to the check weighers of othe manufacturers.