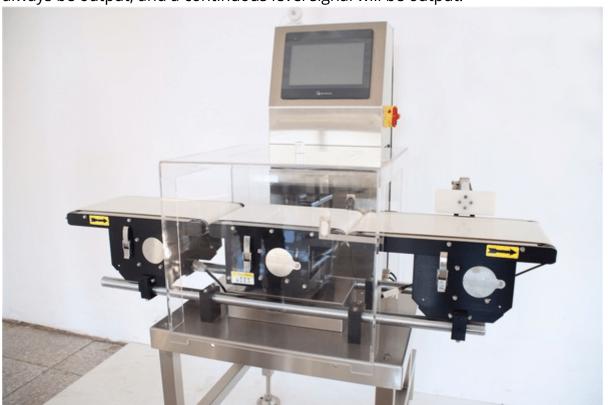

## подробное описание:

A capsule checkweigher is a high-accuracy automatic weighing machine. It is used in the production I pharmaceutical enterprises to conduct a comprehensive inspection of all capsules, detect the capsule in real-time, and automatically eliminate underweight and overweight unqualified capsules to ensure different limit of each capsule is not exceeded.

machines on the production line to provide technical support for the non-destructive weighing of capsule check weighing technology has the characteristics of high speed and high precision. The structure the load cell is reasonable, the weighing is accurate and reliable, the vibrating corrugated plate is use feeding, and the feeding speed of the capsule is fast. It can ensure that during normal operation, the weighing accuracy of each channel can be sampled without stopping, thus ensuring reliable and stab weighing at any time during the work. The photoelectric can set the time of N seconds to judge whether object passes normally. If the photoelectricity is not triggered continuously for N minutes, the alarmy always be output, and a continuous level signal will be output.