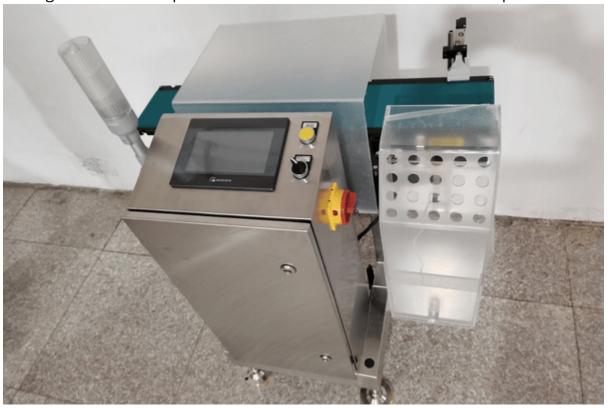

## подробное описание:

A capsule checkweigher is a high-accuracy automatic weighing machine. It is used in the production I pharmaceutical enterprises to conduct a comprehensive inspection of all capsules, detect the capsule in real-time, and automatically eliminate underweight and overweight unqualified capsules to ensure different limit of each capsule is not exceeded.

machines on the production line to provide technical support for the non-destructive weighing of capsule check weighing technology has the characteristics of high speed and high precision. The structure the load cell is reasonable, the weighing is accurate and reliable, the vibrating corrugated plate is use feeding, and the feeding speed of the capsule is fast. It can ensure that during normal operation, the weighing accuracy of each channel can be sampled without stopping, thus ensuring reliable and stab weighing at any time during the work. The photoelectric can set the time of N seconds to judge whether object passes normally. If the photoelectricity is not triggered continuously for N minutes, the alarmy always be output, and a continuous level signal will be output.