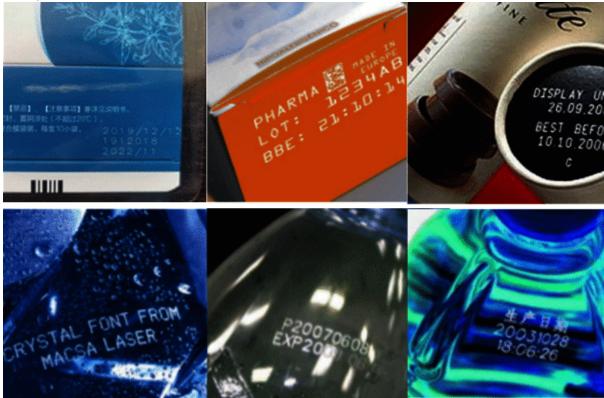

Used in food, medicine, wine, electronic components, integrated circuits (IC), electrical appliances, me communications, building materials, PVC pipe and other industries, the main advantage of CO2 laser machine and inkjet printer is that there is no consumables and permanent.

Sample:

Youtube link: