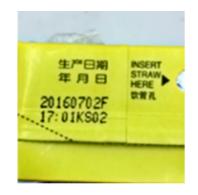

Wide range of printing content

Small handheld date printer barcode inkjet printer can print text, time, English, numbers, code, LOGO graphics, bar codes, symbols, etc.