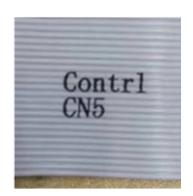

Wide range of printing content

Small handheld date printer barcode inkjet printer can print text, time, English, numbers, code, LOGO graphics, bar codes, symbols, etc.