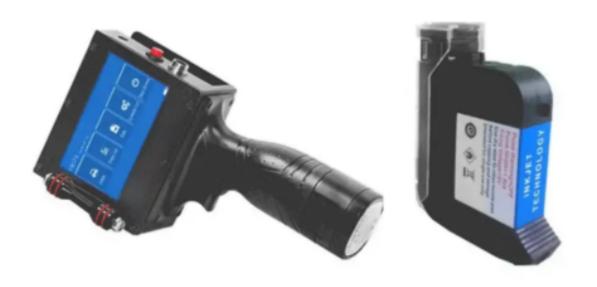

## 1-12.7mm Portable Handheld Inkjet Printer Capab Applying High Quality Text, Logos, Date and Bar co to Your Packages

portable handheld inkjet printer wide application

Main Features

Portable, Small Size
Lightweight and convenient
Easy to use
Touch screen
Fast dry Ink Cartridge
HD coding
Replace Cartridge Easily
U disk import
Height adjustable
Large capacity battery

## Specification

| Inkjet Technology     | Thermal Foam Inkjet 2.5                                                                                  |
|-----------------------|----------------------------------------------------------------------------------------------------------|
| СРИ                   | Quad-core 1.4GHz                                                                                         |
| Operating system      | Linux                                                                                                    |
| External interface    | USB, photoelectric interface                                                                             |
| Printing accuracy     | 600dpi                                                                                                   |
| Machine weight        | 0.7KG                                                                                                    |
| Machine size          | 22* 11.4 * 13cm                                                                                          |
| Battery parameters    | 2600mAh@DC16.8V                                                                                          |
| Ink type              | water-based ink/42ml, dissolving ink/42ml                                                                |
| Machine material      | ABS+PC                                                                                                   |
| Printing height       | 1-12.7mm                                                                                                 |
| System language       | Chinese, English, Japanese, Turkish, Arabic, Korean, Spanish, Russian, Spanish, French, Politalian, etc. |
| Adapter               | AC input 100-240V; DC input 16.8V/2A                                                                     |
| Ink Color             | Black, White, Red, Yellow, Blue, Green, Invisible, UV                                                    |
| Print content         | Chinese, English, numbers, symbols, QR codes, pictures, dates, counts, etc.                              |
| Printed media         | Wooden boards, cartons, stone, pipes, cables, metals, plastics, electronics, auto parts, etc             |
| Operating environment | Temperature: 0-45°C (best: 20-30°C) Humidity: 40%-60%Rh                                                  |