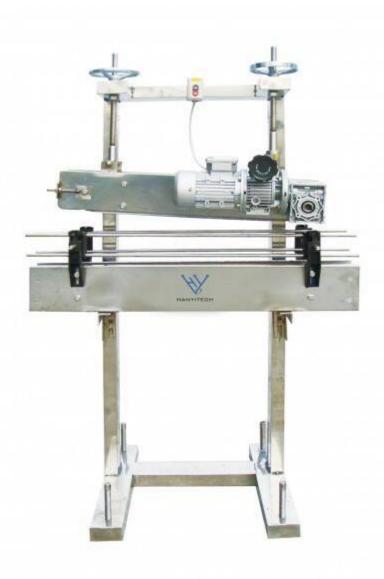

# **Linear Plastic Anti-cover Capping Machine**

### **Product description**

Plastic anti-cap screw capping machine is a kind of equipment placed under the conveyor belt and keeps running synchronously with the conveyor belt. Gradually tilt downwards and realize the capping function through the capping chain plate. It is used to press various plastic anti-counterfeit covers.

- 1. The machine uses stainless steel chain plates as a conveyor belt, which is reliable in work;
- 2. Using the principle of synchronous chain plate type capping, all kinds of plastic anti-counterfeiting caps can be capped without any scratches;
- 3. The body is made of stainless steel and has a beautiful appearance.

# Features:

It has the characteristics of simple structure, reliable operation, convenient adjustment and good gland quality. **Specification:** 

| Applicable bottle type     | all kinds of special-shaped bottles             |
|----------------------------|-------------------------------------------------|
| Bottle mouth diameter      | 18-38mm                                         |
| Bottle height              | 100?360 mm (can be customized beyond the range) |
| Power of the whole machine | 0.18 kW                                         |
| Speed regulation mode      | stepless speed regulation                       |
| Production efficiency      | 8000-10000 bottles/hour                         |
| Dimensions                 | 1000×600×1500 mm                                |
| Weight                     | 60kg                                            |