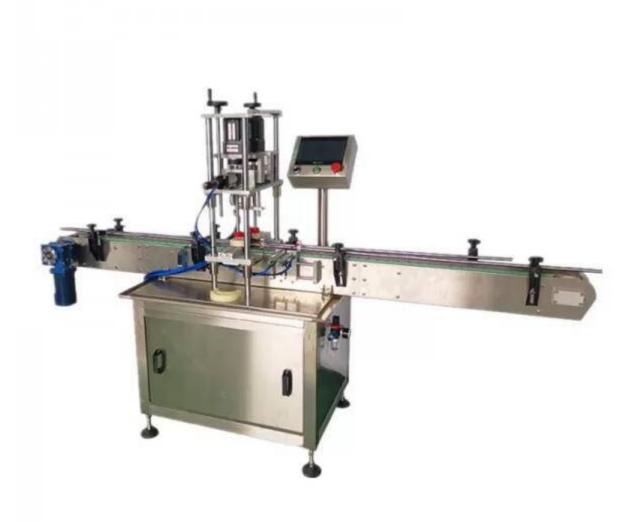

#### Description

This full automatic capping machine is equipped with a cap feeder, which can orient bottle caps. Typically the cap feeder can be customized by making adjustments to the bowl for different sizes of caps. Larger caps and higher speeds may require larger bowls. These two machine can achieve automatically feeding caps and cap bottles, save labor and reduce production error. Shanghai Hanyi Engineering Equipment Company is an experienced supplier of capping machines in China.

## **Automatic capping machine**

Rated voltage: AC220V 50/60Hz Power: 1.1kw Air source: 0.4-0.6MPa

Screw cap range: ?50-100mm (can be customized according to requirements)

Capping speed: 20 bottles/min Adapt to bottle height: 50-320mm

Bottle cap types: Plastic, metal round caps, pump head caps, duckbill caps, etc.

Whole machine weight: 90Kg

Appearance size: 900×500×1300mm
Packing size: 950×550×1350mm
Packing method: Wooden box packing