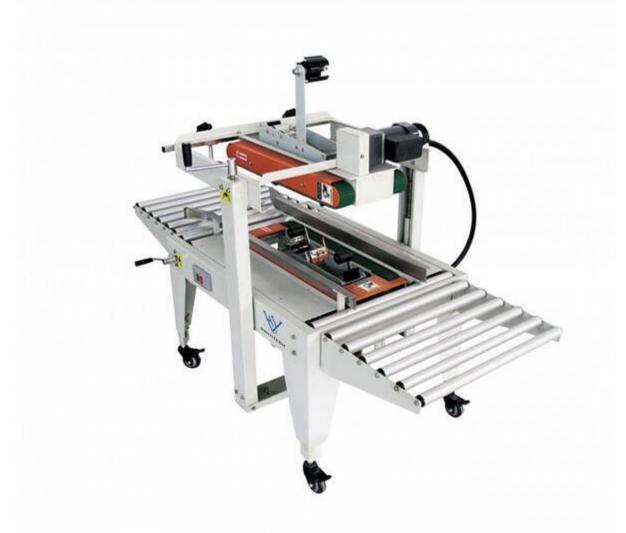

## **Tape Sealing Machine**

#### Description

It is suitable for packaging and carton sealing of various industries such as food, wine, medicine, daily necessities, light industry, chemical industry, etc.

This carton sealing machine can be used for sealing operations alone, or it can be matched with filling and bundling. The use of assembly line is the equipment necessary for packaging standard assembly line operations.

#### **Specification:**

| Sealing capacity: 18 boxes/min      | Tape width: 48, 60 (mm)      |
|-------------------------------------|------------------------------|
| Minimum box size:150x90(mm)         | Maximum box size?500x750(mm) |
| Equipped with power supply?220V50HZ | Workbench height? 550-750mm  |
| Dimensions?1720*740*1130mm          | Weight: 130KG                |