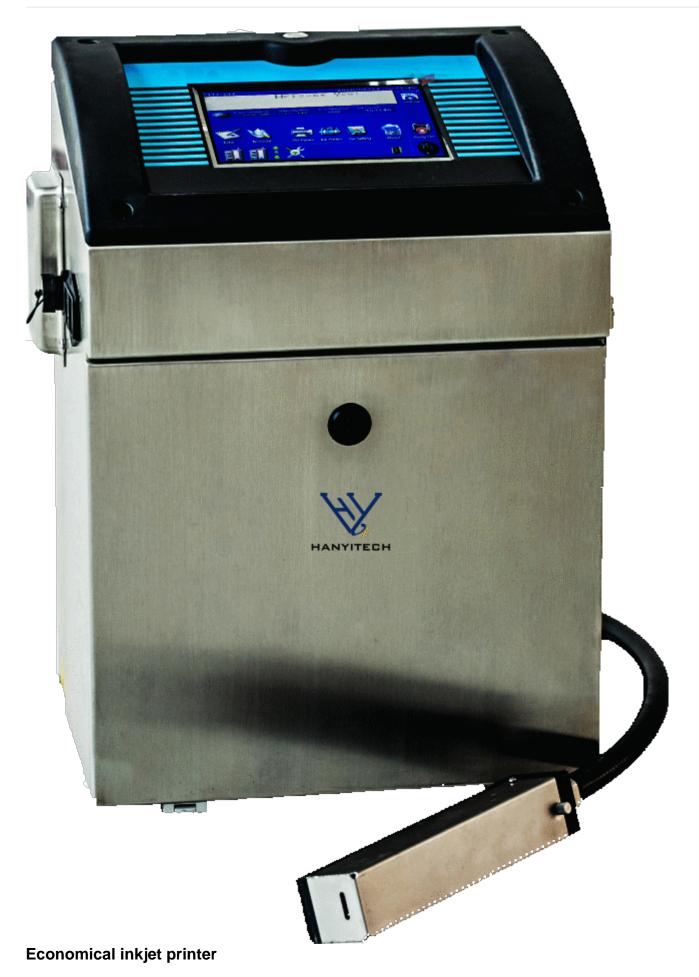

## **Economical High Speed Industrial Inkjet Printer For Beverage/ Egg Date Printing**

**Detail Introduction:** 

**Economical Inkjet Printer** 

Using quick-drying ink, excellent adhesion, suitable for the surface of various materials, such as film, glass, metal, plastic, PE, PVC, paper, wood, rubber, etc. In addition, for the requirements of different industries, we provide different inks, including standard inks, pigment inks, edible inks, gasoline-resistant inks, UV inks, etc.