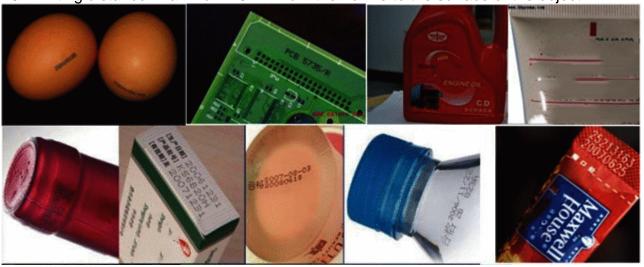

19. Printing distance: maximum 20mm from the nozzle to the surface of the object

Sample