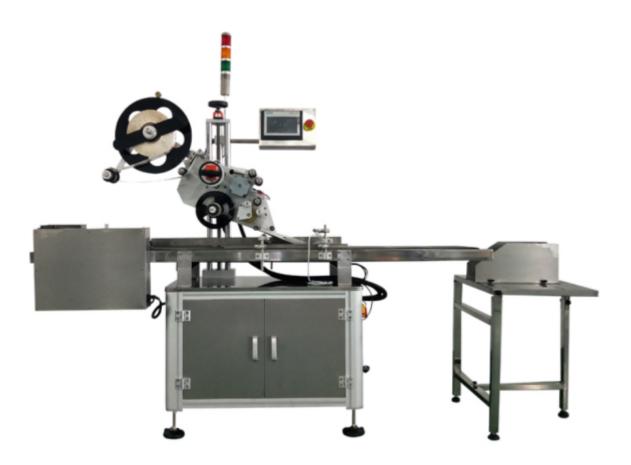

# Automatic Flat Surface Paging Labeling Machine For Multiple Specifications Of Double Side Labeling

## Specification

| Label speed:4 0-60 pieces/min (related to material and label size) | Labeling accuracy: ±1.0mm (excluding material and label size) |
|--------------------------------------------------------------------|---------------------------------------------------------------|
| Label size: (L) 20-300mm (H) 10-180mm                              | Material size: (W) 20-200mm (H) 40-300mm                      |
| Applicable label roll inner diameter: ?76mm                        | Applicable label roll outer diameter: maximum ?350mm          |
| Machine size: (L) 2400X (W) 1400X (H) 1700 (mm)                    | Power consumption: AC220V 50Hz/60Hz 1200W                     |

### Main performance and characteristics:

- ? Suitable for automatic double-sided labeling of flat, square and round bottle products in food, medicine, daily chemical and other light industries.
- ? One machine with multiple functions, equipped with Siemens plc touch screen, Siemens servo motor and servo driver, and suitable for square and flat bottles. It can be used as a stand-alone device, but also can be used on-line.
- ? Advanced and friendly man-machine interface system, simple and intuitive operation, complete functions, with rich online help functions.
- ? One machine can complete four types (square bottle, flat bottle, round bottle, special-shaped bottle), multiple specifications of double side labeling.
- ? Designed for flat, square and other surface irregularities and curved bottles to ensure labeling accuracy and effect.
- ? Double-sided chain correction device to ensure the neutrality of the bottle.
- ? Special elastic top pressure device to ensure the stability of the bottle body.
- ? More configuration options? Sync hot coding machine, complete coding and labeling simultaneously.
- ? Transparent label sensor.