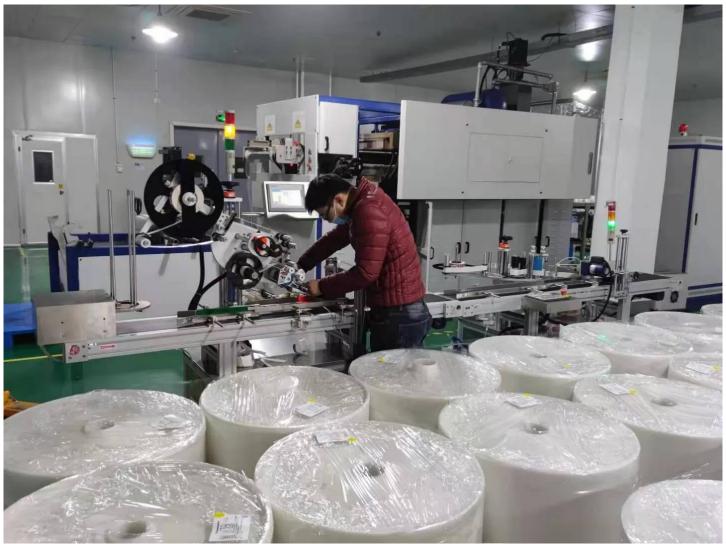

# Automatic Flat Surface Paging Labeling Machine For Multiple Specifications Of Double Side Labeling

### Main performance and characteristics:

- ? Suitable for automatic double-sided labeling of flat, square and round bottle products in food, medicine, daily chemical and other light industries.
- ? One machine with multiple functions, equipped with Siemens plc touch screen, Siemens servo motor and servo driver, and suitable for square and flat bottles. It can be used as a stand-alone device, but also can be used on-line.
- ? Advanced and friendly man-machine interface system, simple and intuitive operation, complete functions, with rich online help functions.
- ? One machine can complete four types (square bottle, flat bottle, round bottle, special-shaped bottle), multiple specifications of double side labeling.
- ? Designed for flat, square and other surface irregularities and curved bottles to ensure labeling accuracy and effect.
- ? Double-sided chain correction device to ensure the neutrality of the bottle.
- ? Special elastic top pressure device to ensure the stability of the bottle body.
- ? More configuration options? Sync hot coding machine, complete coding and labeling simultaneously.
- ? Transparent label sensor.

Shanghai Hanyi Engineering Equipment Company is an experienced manufacturer of labeling machines and solutions in China.