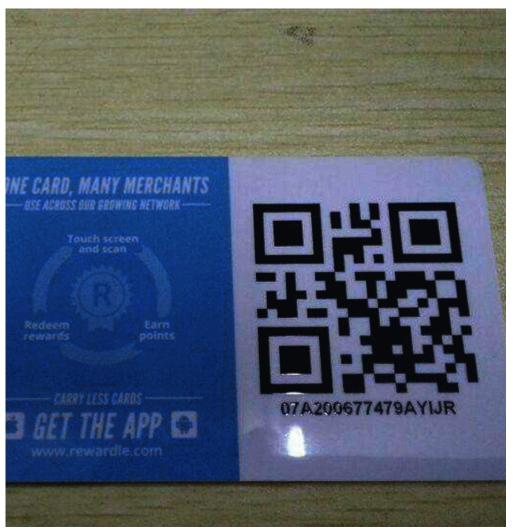

Speed and content have both excellent quality.

**Specification** 

| Specification          |                                                                              |                                                                                                                                                               |  |
|------------------------|------------------------------------------------------------------------------|---------------------------------------------------------------------------------------------------------------------------------------------------------------|--|
|                        | HY-UV6810                                                                    | HY-UV6610                                                                                                                                                     |  |
| Printing head type     | Ricoh                                                                        | Epson                                                                                                                                                         |  |
| Max. printing speed    | 200DPI: 200m/min<br>300DPI: 155m/min<br>400DPI: 105m/min<br>600DPI: 75m/min  | Water absorption material: 100DPI: 180m/min<br>Water absorption material: 200DPI: 90m/min<br>Film material: 100DPI: 90m/min<br>Film material: 200DPI: 90m/min |  |
| Max. printing head     | 54MM                                                                         | 25.4MM                                                                                                                                                        |  |
| Max. printing distance | 2-5MM                                                                        | 2-5MM                                                                                                                                                         |  |
| Printing content       | Text, date, serial number, serial number, picture, variable QR code, barcode |                                                                                                                                                               |  |
| Data format            | TXT/ Excel                                                                   |                                                                                                                                                               |  |
| Best accuracy          | 600DPI                                                                       | 200DPI                                                                                                                                                        |  |
| Multiple head          | Max.8                                                                        |                                                                                                                                                               |  |
| Communication port     | USB2.0, RS232, Ethernet                                                      |                                                                                                                                                               |  |
| Curing type            | LED-UV cold light source curing                                              |                                                                                                                                                               |  |