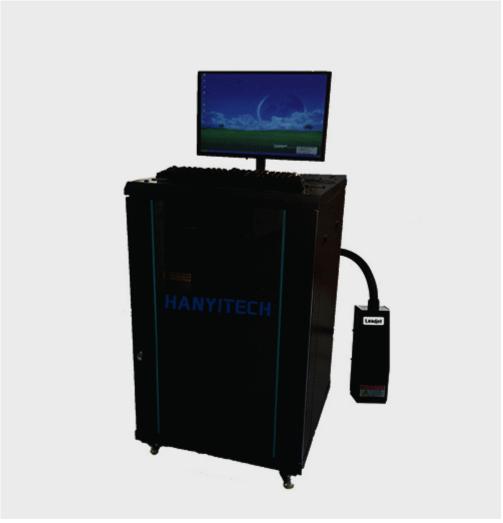

# High Efficient Shift Data UV Industrial Inkjet Printer Variable Data Coding System

# **Shift Data UV Inkjet Printer**

### **Description**

Variable data coding system, widely used in documents, invoices, anti-counterfeiting, stickers, labels, cards, tickets, nameplates, carton printing, drug supervision code and other applications ideal choice, can be matched.

## **Features**

Variable data printing system.

Efficient data transmission, integrated system circuit.

Wide range of printing media, convenient expansion of equipment.

High precision nozzle, precise and stable negative pressure.