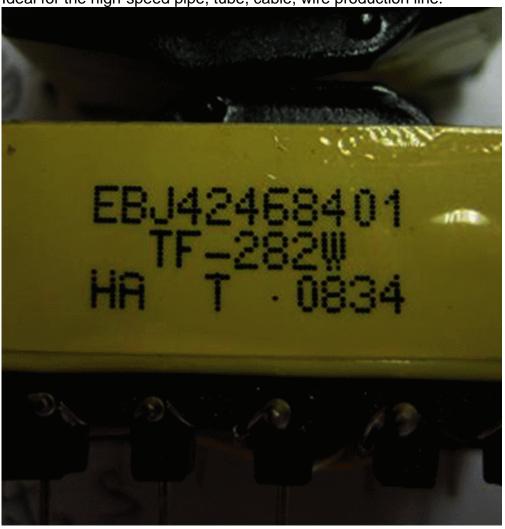

#### Main features:

Flexible coder prints up to 6 lines

Printing speed: up to 1200 character/s

Smart Cartridge with chips Multi-line printing—max. 6 lines

Low maintenance

Ideal for the high-speed pipe, tube, cable, wire production line.