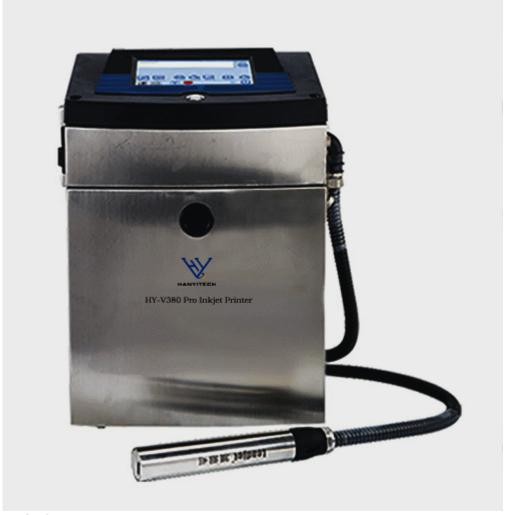

## **Detail Introduction:**

High Speed, Low Maintenance Multi-line Printing Inkjet Printer

#### Main features:

Flexible coder prints up to 6 lines

Printing speed: up to 1200 character/s

Smart Cartridge with chips Multi-line printing—max. 6 lines

Low maintenance

Ideal for the high-speed pipe, tube, cable, wire production line.

### Specification:

| HY-V380 Pro Inkjet Printer                                        |
|-------------------------------------------------------------------|
| 1000 characters per second (5*7 dots)                             |
| 1.5 mm~20mm. Maximum can be widened 9 times                       |
| 48* 48 dot matrix                                                 |
| Up to 1000 messages                                               |
| Within 6 Lines (5*7 dot)                                          |
| Text, Time, Date, Lot No, Serial No. etc.                         |
| Chinese, English, Korean and others with graphic editing function |
| Max: 30mm,from printhead bottom to substrate surface              |
| AC110V /380V 50HZ                                                 |
| With USB, no RS232 Port                                           |
| 5?-45?                                                            |
| Below 90%                                                         |
| 8-inch full-color high-definition touch screen                    |
|                                                                   |