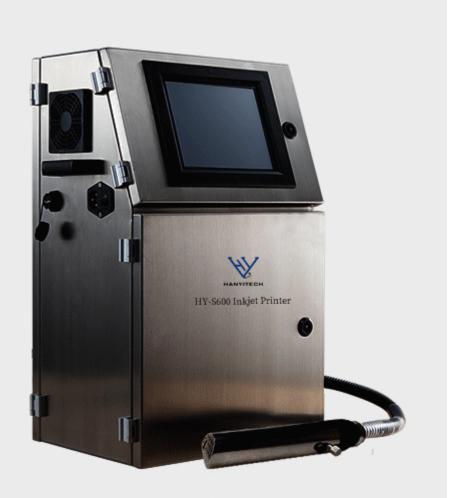

# **Detail Introduction :**

### Specifications:

| opcomoationo.            |                                                                   |
|--------------------------|-------------------------------------------------------------------|
| CIJ Inkjet Printer Model | HY-S600 Inkjet Printer                                            |
| Max Print Speed          | 800 Characters                                                    |
| Printable Font Height    | 1.5 mm~20mm. Maximum can be widened 9 times                       |
| Dot Matrix               | 32* 32 dot matrix                                                 |
| Memory Capacity          | Up to 1000 messages                                               |
| Printing Line            | Within 5 Lines (5*5 dot)                                          |
| Printer Content          | Text, Time, Date, Graphic. Batch, etc.                            |
| Operate Interface        | Chinese, English, Korean and others with graphic editing function |
| Print Distance           | Max: 30mm, from printhead bottom to substrate surface             |
| Power                    | AC110V /380V 50HZ                                                 |
| USB and RS232 Port       | With USB, Sensor, Encoder                                         |
| Environment Temperature  | 5?-45?                                                            |
| Humidity                 | Below 90%                                                         |
| Ink Color                | Black, Blue, Red, Yellow, etc                                     |
| Ink Type                 | Dye-based Ink                                                     |
| Display and Keyboard     | 8-inch full-color high-definition touch screen                    |
|                          |                                                                   |