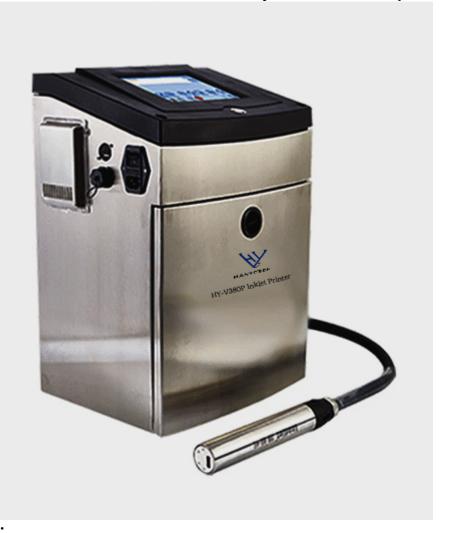

# High Definition Dark Material White Ink Inkjet Printer With Tapered Mixer Tank

## **Detail Introduction:**

Dark Material, White Ink Inkjet Printer with Tapered Mixer Tank

### Features:

Smart Cartridge with chips.

Constant temperature in nozzle.

Tapered Mixer Tank. Continuous stirring ink. No Less Deposit.

Heated Printhead.

Idea for the dark material product.

## Specification:

| opcomoation.             |                                                                   |
|--------------------------|-------------------------------------------------------------------|
| CIJ Inkjet Printer Model | HY-V380P Inkjet Printer                                           |
| Max Print Speed          | 1000 characters per second (5*7 dots)                             |
| Printable Font Height    | 1.5 mm~20mm. Maximum can be widened 9 times                       |
| Dot Matrix               | 48* 48 dot matrix                                                 |
| Memory Capacity          | Up to 1000 messages                                               |
| Printing Line            | Within 6 Lines (5*7 dot)                                          |
| Ink Type                 | Pigment Ink                                                       |
| Ink Color                | White                                                             |
| Printer Content          | Time, Date, Lot No, Serial No. Batch, etc.                        |
| Operate Interface        | Chinese, English, Korean and others with graphic editing function |
| Print Distance           | Max: 30mm, from printhead bottom to substrate surface             |
| Power                    | AC110V /380V 50HZ                                                 |
| USB and RS232 Port       | With USB, no RS232 Port                                           |
| Environment Temperature  | 5?-45?                                                            |
| Humidity                 | Below 90%                                                         |
| Printhead Conduit Length | 2.7m(customizable)                                                |
| Display and Keyboard     | 8-inch full-color high-definition touch screen                    |
|                          |                                                                   |