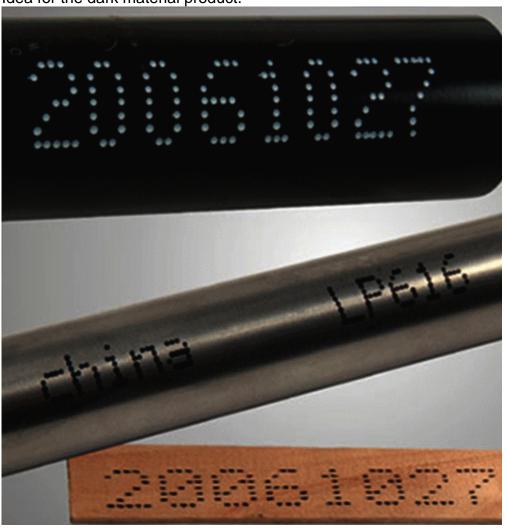

# High Definition Dark Material White Ink Inkjet Printer With Tapered Mixer Tank

## **Detail Introduction:**

Dark Material, White Ink Inkjet Printer with Tapered Mixer Tank

### Features:

Smart Cartridge with chips.

Constant temperature in nozzle.

Tapered Mixer Tank. Continuous stirring ink. No Less Deposit.

Heated Printhead.

Idea for the dark material product.