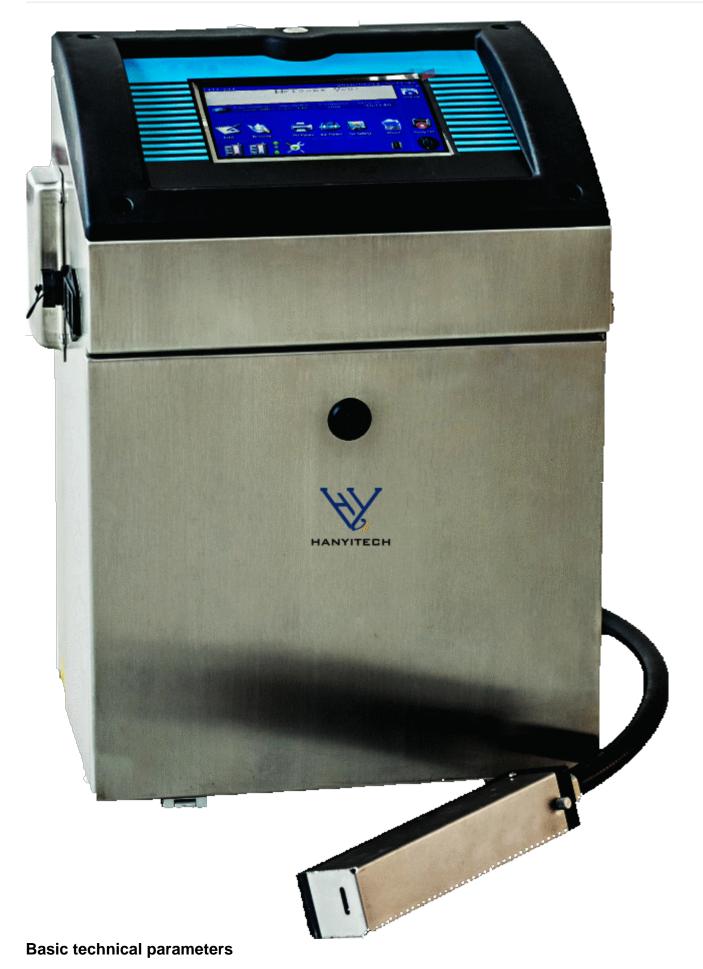

Printing ink: black, blue, red, yellow and other colors can be selected Ink consumption: can print 70 million characters/liter (5x7) Temperature range: 5-45? Humidity range: below 90% Gross weight of the whole machine: 30KG Dimensions: 246×338×550mm Power requirements: AC220V 50HZ 100VA Number of printing lines: 1~3 lines Printing dot matrix: 6, 8.10, 12, 16, 24 dot matrix font, any dot matrix within 24x24 Chinese fonts: 16×16 Simplified Song, Traditional Song, Simplified Black, Simplified Kai, 24×24 Simplified Song and 32 dot matrix customization Storage information: 1000 pieces of printing information can be stored Printing speed: 900 characters/sec (5×7) Printing height: 1.5mm~20mm adjustable, maximum width can be 9 times Operation interface: Chinese menu display, with own graphic editing function Chinese support: built-in international first and second Chinese character libraries Chinese input: Pinyin input method, location input method, code input method Printing content: automatic printing date, time, batch number, serial number, etc. Printing materials: metal, plastic, glass, wood, pipelines and building materials surfaces can be

printed

Printing distance: maximum 20mm from the nozzle to the surface of the object

Machine sample pictures (for reference only)