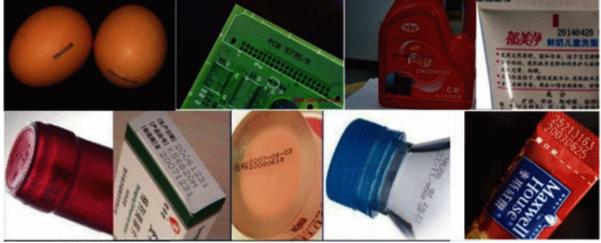

printed

Printing distance: maximum 20mm from the nozzle to the surface of the object

Machine sample pictures (for reference only)