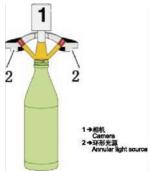

•Using an independently developed image processing system, the maximum speed is up to 60000 BPH.

The bottle mouth image processing process

Optical path design