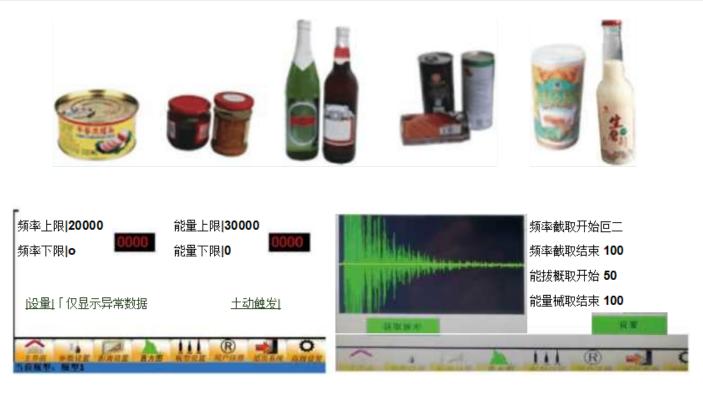

rocessing process

Optical path design

# 2. Cap and liquid level inspection machine of beer bottles

Inspection content: no cover, crooked cover, low level.

#### Advantage?

•Using self-developed hardware detection system, the fastest processing speed, is up to 50000 BPH. •The automatic elimination device is adopted to eliminate the bottle which is difficult to be poured.

•Using a high life LED light source, energy saving, environmental protection.

## 3. Leak detection

Inspection content: whether the beer bottle gas leak, no cover, high pressure.

#### Advantage?

•Using acoustic technology, non-contact and on-line "knock" detection, the maximum speed is up to 72000 BPH.

•The hardware circuit and the embedded operating system is adopted to ensure stable operation for a long time.





### Inspection system interface



# System schematic diagram