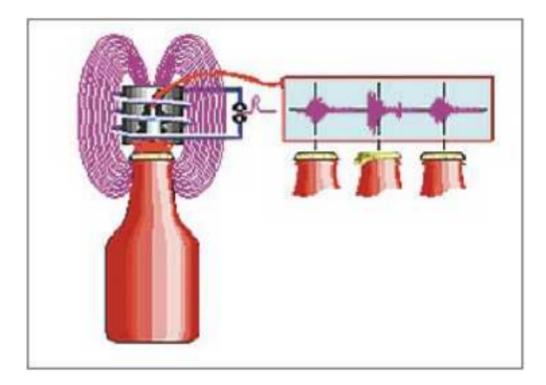

# System schematic diagram

#### Advantage?

•Using acoustic technology, non-contact and on-line "knock" detection, the maximum speed is up to 72000 BPH.

•The hardware circuit and the embedded operating system is adopted to ensure stable operation for a long time.