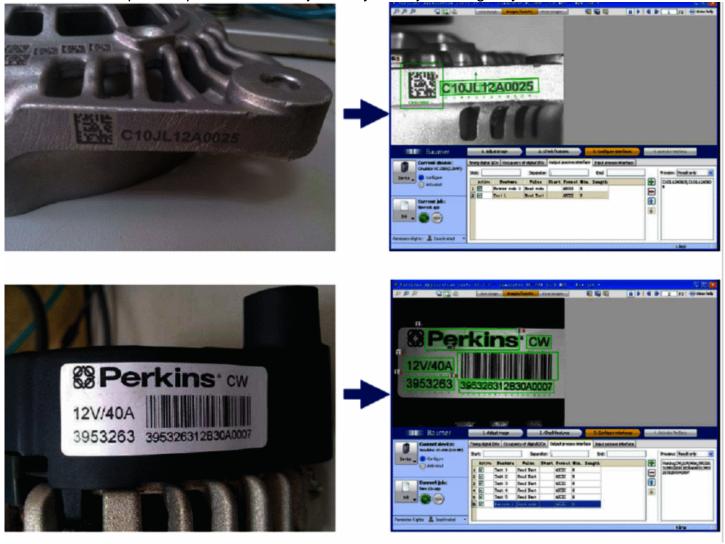

#### **Detection and rejection:**

The vision camera is installed in the inspection station. When the material arrives at the inspection station, the photoelectric sensor triggers the vision camera to take pictures and inspect, and analyze and compare in the internal system. If the bar code, character or clear pattern, it will be released,

otherwise the unqualified product will be rejected by the rejection agency.

**Auto-parts inspection** 

**Production date inspection** 