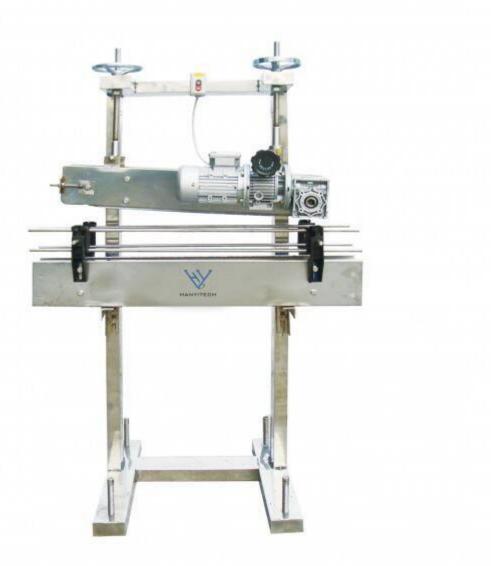

### Linear Plastic Anti-cover Capping Machine

#### **Product description**

Plastic anti-cap screw capping machine is a kind of equipment placed under the conveyor belt and keeps running synchronously with the conveyor belt. Gradually tilt downwards and realize the capping function through the capping chain plate. It is used to press various plastic anti-counterfeit covers.

1. The machine uses stainless steel chain plates as a conveyor belt, which is reliable in work;

2. Using the principle of synchronous chain plate type capping, all kinds of plastic anti-counterfeiting caps can be capped without any scratches;

3. The body is made of stainless steel and has a beautiful appearance.

### Features:

It has the characteristics of simple structure, reliable operation, convenient adjustment and good gland quality. **Specification:** 

| Applicable bottle type     | all kinds of special-shaped bottles             |
|----------------------------|-------------------------------------------------|
| Bottle mouth diameter      | 18-38mm                                         |
| Bottle height              | 100?360 mm (can be customized beyond the range) |
| Power of the whole machine | 0.18 kW                                         |
| Speed regulation mode      | stepless speed regulation                       |
| Production efficiency      | 8000-10000 bottles/hour                         |
| Dimensions                 | 1000×600×1500 mm                                |
| Weight                     | 60kg                                            |