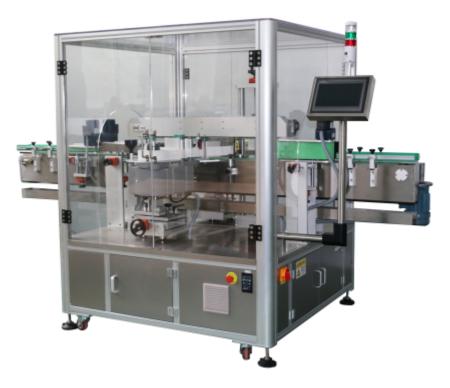

#### Automatic Two-sides Labeling Machine Picture for reference only

#### Main performance and characteristics:

? Suitable for automatic double-sided labeling of flat, square and round bottle products in food, medicine, daily chemical and other light industries.

? One machine with multiple functions, equipped with Siemens plc touch screen, Siemens servo motor and servo driver, and suitable for square and flat bottles. It can be used as a stand-alone device, but also can be used on-line.

? Advanced and friendly man-machine interface system, simple and intuitive operation, complete functions, with rich online help functions

? One machine can complete four types (square bottle, flat bottle, round bottle, special-shaped bottle), multiple specifications of double side labeling

? Designed for flat, square and other surface irregularities and curved bottles to ensure labeling accuracy and effect

- ? Double-sided chain correction device to ensure the neutrality of the bottle
- ? Special elastic top pressure device to ensure the stability of the bottle body
- ? More configuration options
- ? Sync hot coding machine, complete coding and labeling simultaneously
- ? Transparent label sensor