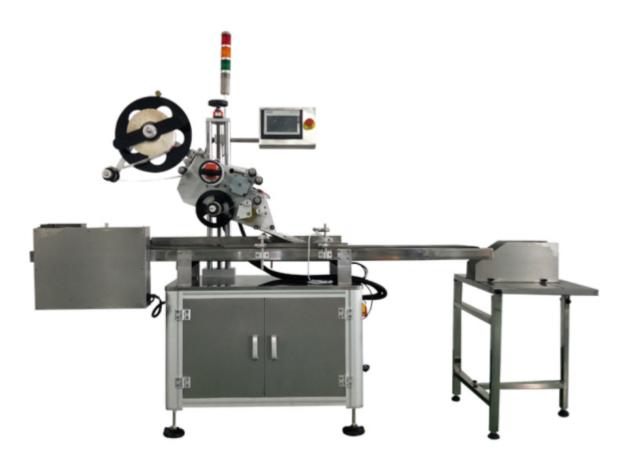

## **Automatic Flat Surface Paging Labeling Machine For Multiple Specifications Of Double** Side Labeling

## **Detail Pengenalan:**

**Specification** 

Label speed:4 0-60 pieces/min (related to material and

label size)

Label size: (L) 20-300mm (H) 10-180mm

Applicable label roll inner diameter: ?76mm

Material size: (W) 20-200mm (H) 40-300mm Applicable label roll outer diameter: maximum

Labeling accuracy: ±1.0mm (excluding material and

?350mm

label size)

Machine size: (L) 2400X (W) 1400X (H) 1700 (mm) Power consumption: AC220V 50Hz/60Hz 1200W

## Main performance and characteristics:

- ? Suitable for automatic double-sided labeling of flat, square and round bottle products in food, medicine, daily chemical and other light industries.
- ? One machine with multiple functions, equipped with Siemens plc touch screen, Siemens servo motor and servo driver, and suitable for square and flat bottles. It can be used as a stand-alone device, but also can be used on-line.
- ? Advanced and friendly man-machine interface system, simple and intuitive operation, complete functions, with rich online help functions.
- ? One machine can complete four types (square bottle, flat bottle, round bottle, special-shaped bottle), multiple specifications of double side labeling.
- ? Designed for flat, square and other surface irregularities and curved bottles to ensure labeling accuracy and effect.
- ? Double-sided chain correction device to ensure the neutrality of the bottle.
- ? Special elastic top pressure device to ensure the stability of the bottle body.
- ? More configuration options? Sync hot coding machine, complete coding and labeling simultaneously.
- ? Transparent label sensor.