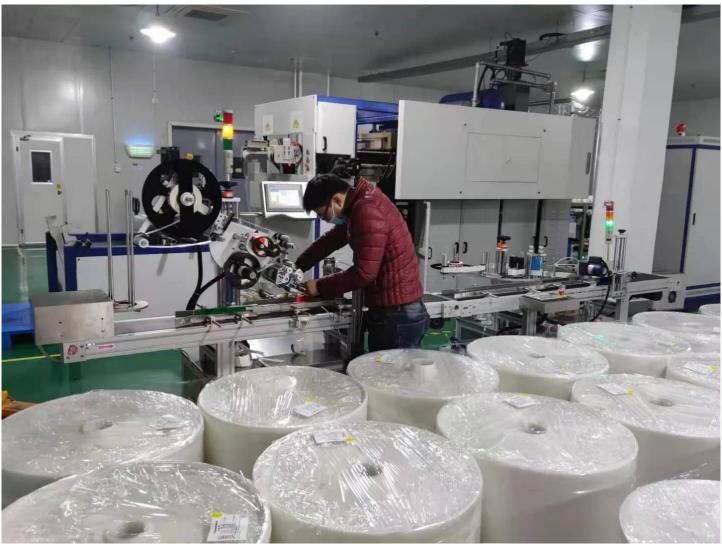

## Main performance and characteristics:

- ? Suitable for automatic double-sided labeling of flat, square and round bottle products in food, medicine, daily chemical and other light industries.
- ? One machine with multiple functions, equipped with Siemens plc touch screen, Siemens servo motor and servo driver, and suitable for square and flat bottles. It can be used as a stand-alone device, but also can be used on-line.
- ? Advanced and friendly man-machine interface system, simple and intuitive operation, complete functions, with rich online help functions.
- ? One machine can complete four types (square bottle, flat bottle, round bottle, special-shaped bottle), multiple specifications of double side labeling.
- ? Designed for flat, square and other surface irregularities and curved bottles to ensure labeling accuracy and effect.
- ? Double-sided chain correction device to ensure the neutrality of the bottle.
- ? Special elastic top pressure device to ensure the stability of the bottle body.
- ? More configuration options? Sync hot coding machine, complete coding and labeling simultaneously.
- ? Transparent label sensor.

Shanghai Hanyi Engineering Equipment Company is an experienced manufacturer of labeling machines and solutions in China.