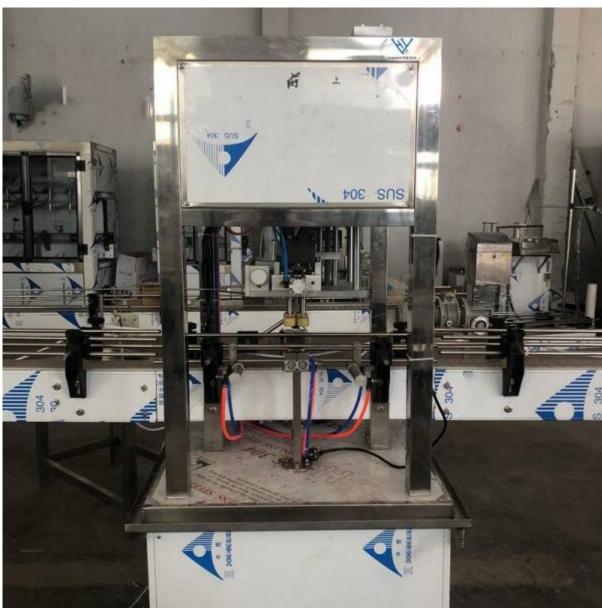

#### **Automatic Capping Machine**

The picture is for reference only.

#### **Description?**

The automatic capping machine is a product that integrates the characteristics of domestic and foreign capping machines, learns from each other's strengths, and carries out in-depth development and perfection. The automatic capping machine adopts the friction type capping type, which is convenient to adjust. The capping speed can be adjusted arbitrarily according to the user's output. It is more efficient than the claw capping machine. This machine has a reasonable design, compact structure, high capping efficiency, no slipping and breakage of the bottle cap, no fraying of the bottle body, stability and reliability, long service life, simple operation and convenient maintenance. The products are in full compliance with the requirements of GMP regulations. The automatic capping machine is widely used in medicine, food, chemical and other industries.