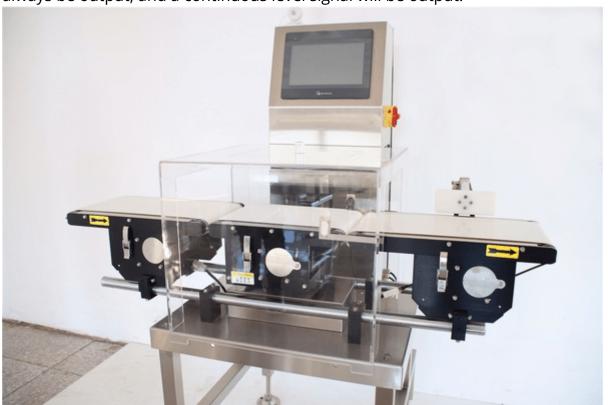

## Detail Pengenalan:

A capsule checkweigher is a high-accuracy automatic weighing machine. It is used in the production I pharmaceutical enterprises to conduct a comprehensive inspection of all capsules, detect the capsule in real-time, and automatically eliminate underweight and overweight unqualified capsules to ensure different limit of each capsule is not exceeded.

machines on the production line to provide technical support for the non-destructive weighing of capsule check weighing technology has the characteristics of high speed and high precision. The structure the load cell is reasonable, the weighing is accurate and reliable, the vibrating corrugated plate is use feeding, and the feeding speed of the capsule is fast. It can ensure that during normal operation, the weighing accuracy of each channel can be sampled without stopping, thus ensuring reliable and stab weighing at any time during the work. The photoelectric can set the time of N seconds to judge whether object passes normally. If the photoelectricity is not triggered continuously for N minutes, the alarmy always be output, and a continuous level signal will be output.