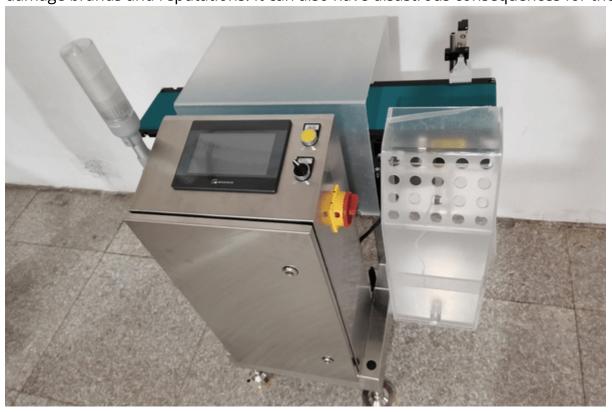

## Detail Pengenalan:

A capsule checkweigher is a high-accuracy automatic weighing machine. It is used in the production I pharmaceutical enterprises to conduct a comprehensive inspection of all capsules, detect the capsule in real-time, and automatically eliminate underweight and overweight unqualified capsules to ensure different limit of each capsule is not exceeded.

machines on the production line to provide technical support for the non-destructive weighing of capsule check weighing technology has the characteristics of high speed and high precision. The structure the load cell is reasonable, the weighing is accurate and reliable, the vibrating corrugated plate is use feeding, and the feeding speed of the capsule is fast. It can ensure that during normal operation, the weighing accuracy of each channel can be sampled without stopping, thus ensuring reliable and stab weighing at any time during the work. The photoelectric can set the time of N seconds to judge whether object passes normally. If the photoelectricity is not triggered continuously for N minutes, the alarmy always be output, and a continuous level signal will be output.