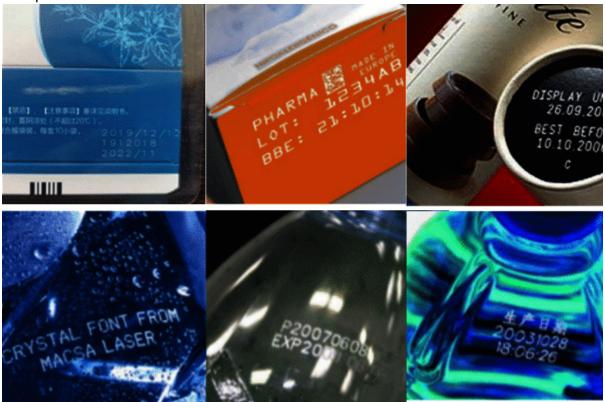

Used in food, medicine, wine, electronic components, integrated circuits (IC), electrical appliances, medicines, building materials, PVC pipe and other industries, the main advantage of CO2 laser machine and inkjet printer is that there is no consumables and permanent.

## Sample:

Youtube link: