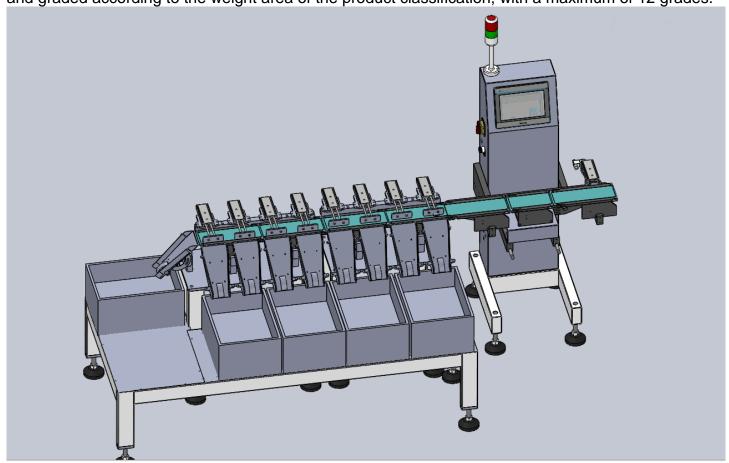

## **Brief description**

HY-C200 universal online weighing and sorting machine is mainly used for grading and grading according to product weight.

On the basis of completing the online high-precision weighing of the product, the product is classified and graded according to the weight area of the product classification, with a maximum of 12 grades.

200 universal online weighing and sorting machine introduction:

The C series online weighing and grading system consists of the standard HC series, EC series online weighing system plus an independent grading mechanism, which is mainly used for grading and grading according to product weight.

On the basis of completing the online high-precision weighing of the product, the product is classified and graded according to the weight area of the product classification, with a maximum of 13 grades. C200 series and C600 series are used as online weighing. After dynamic weighing of each product, the cylinder of the rear grading mechanism acts to classify products of different weights into different collection boxes.