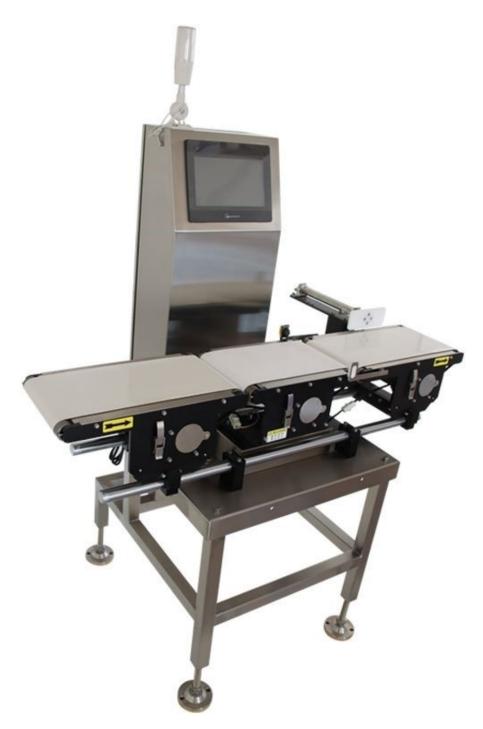

## Dynamic Online Belt Checkweigher C600-6000g series

Spesifikasi:

| Harga                | Contact us       |  |
|----------------------|------------------|--|
| Tempat Asal          | China            |  |
| Min.Jumlah Pemesanan | 1                |  |
| Syarat Pembayaran    | L/C, T/T, Paypal |  |
| Kapasitas Supply     | 1000             |  |
| Detail Pengiriman    | 3days7days       |  |

## **Main features**

- 1. Advanced technology: The C series automatic checkweigher is designed for high-precision dynamic weighing, derived from the advanced imported high-speed sampling technology and dynamic filtering model, and meets the customer's requirements for high-speed and high-precision products.
- 2. Compact structure: The three-table compact design can be easily integrated into the existing production line to dynamically weigh each product, reject unqualified products or carry out multi-level sorting to ensure product quality is qualified.
- 3. Wide range of application: C series checkweighing equipment can meet different specifications and characteristics of users. The weighing data can be stored in real time, and the data can be output in real time through the serial port or Ethernet.