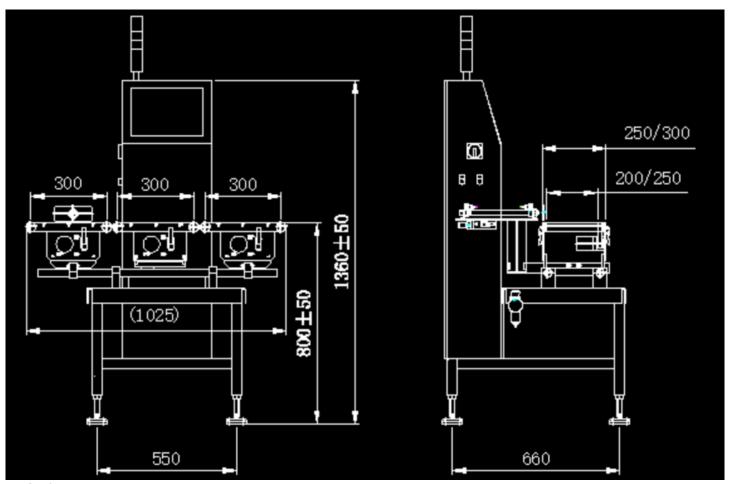

## **Technical Parameters**

| Maximum weighing capacity (g)   | 600                 | 1200                                                                    | 3000        | 6000        |  |
|---------------------------------|---------------------|-------------------------------------------------------------------------|-------------|-------------|--|
| Highest accuracy (g)            | ±0.1                | ±0.2                                                                    | ±0.3        | ±0.3        |  |
| Division value (g)              | 0.05                | 0.1                                                                     | 0.1         | 0.1         |  |
| Maximum throughput (pcs/minute) | 200                 | 200                                                                     | 200         | 150         |  |
| Belt width (mm)                 | 200/250/300         | 200/250/300                                                             | 200/250/300 | 200/250/300 |  |
| Weighing belt length (mm)       | 300/400             | 300/400                                                                 | 300/400     | 400         |  |
| Input and output length (mm)    | 300/400             | 300/400                                                                 | 300/400     | 400         |  |
| Belt shaft diameter (mm)        | 25/38               | 38                                                                      | 38          | 38          |  |
| Protection class                | IP54                | IP54                                                                    | IP54        | IP54        |  |
| Production line height (mm)     | 800/850±50 (Custon  | 800/850±50 (Customizable)                                               |             |             |  |
| Rejection device                | Air blow, push rod, | Air blow, push rod, baffle, flap (depending on product characteristics) |             |             |  |