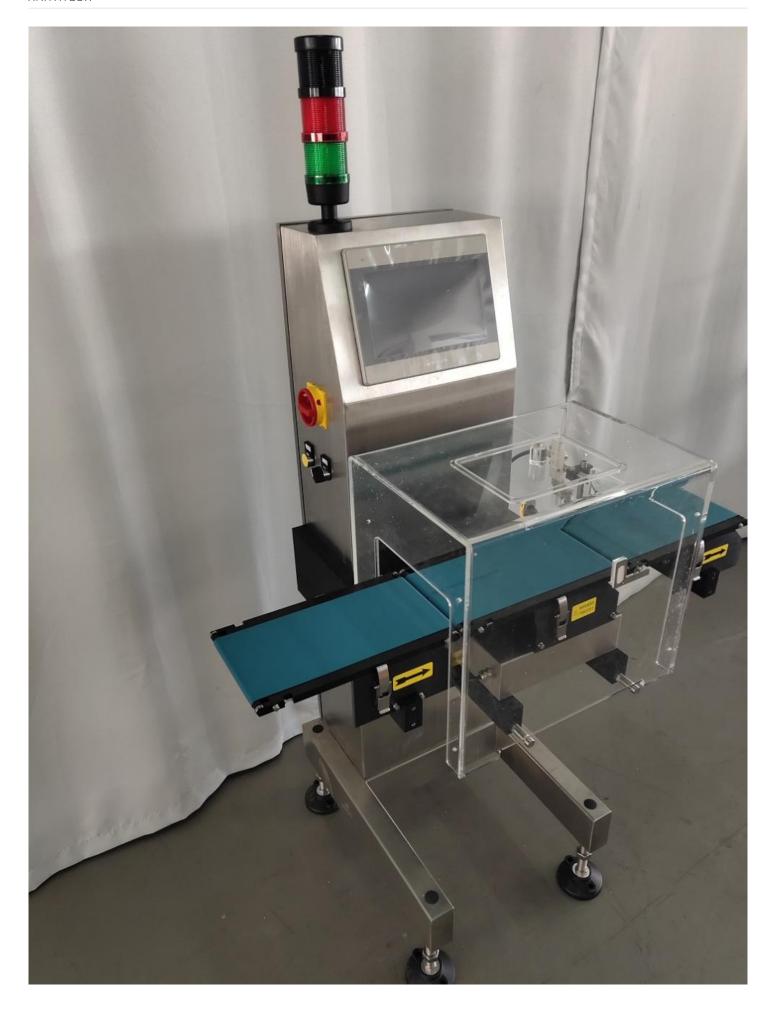

## **Detail Pengenalan:**

**Brief description** 

Automatic online weighing machine is a high-speed, high-accuracy online weighing equipment, precise dynamic weight signal processing system, rich software, electronic and mechanical options, so that this series can meet the online checkweighing requirements of all walks of life. Whether in industrial production or in daily life, we often need to weigh. In daily life, the weight of weighing is small, or occasionally weighing, ordinary weighing equipment can be used, but in industrial production, if it is completely manually weighed, the workload is too large, which will seriously affect production efficiency. Therefore, it is necessary to choose an online weighing machine, which has also become a very common type of weighing equipment in the field of modern industrial production.