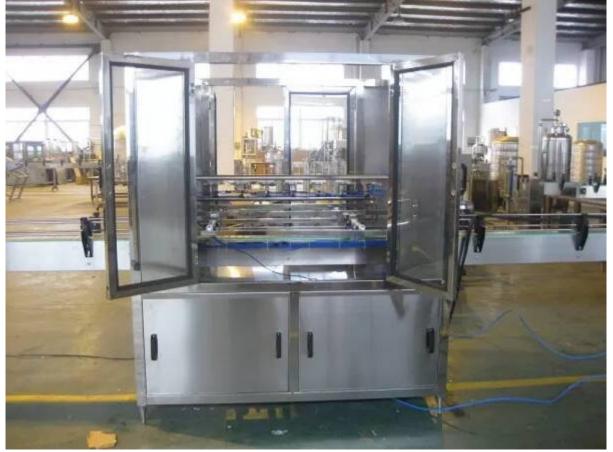

## **Detail Pengenalan :** Description

It is especially designed for bottled drinking water production. By all sorts of constitute it can fit for typical of PET bottles.

All the line consists of washing machinery, gravity filler, capping machinery, conveying system.

## Main Features:

1. This filling line specially produces 3&5 gallons barreled drinking pure water.

2. This series barreled filling production line integrates bottle washer, filler and sealer into one unit.

3. In order to achieve the purpose of washing and sterilizing, bottle washer adopts multiple liquid injections washing and disinfectant spray, and washing solution can be used circularly. The sealer can seal bottle caps automatically.

4. This filling line equips with water spraying device to sterilize caps of bottles in order to ensure those caps are aseptic and healthy.

5. This line also can automatically carry out bottle washing, sterilizing, filling, capping, counting and products discharging.

6. It has features of complete functional, novel design, and high degree of automation. It is a new kind of barreled water auto-producing line, which integrates mechanism, electricity and pneumatics technologies together.