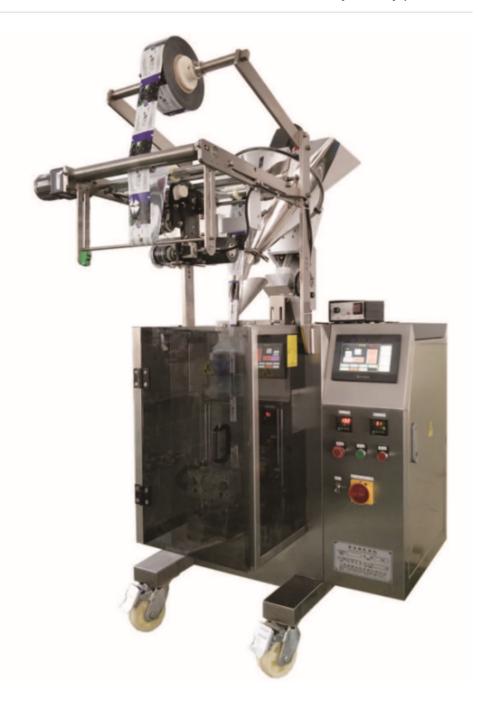

# **Vertical Powder Packing Machine HY-70BP**

Spesifikasi:

| Harga                | Contact us                                                 |
|----------------------|------------------------------------------------------------|
| Nama Brand           | Hanyi                                                      |
| Tempat Asal          | China                                                      |
| Min.Jumlah Pemesanan | 1                                                          |
| Syarat Pembayaran    | T/T,L/C,D/P                                                |
| Kapasitas Supply     | 1000                                                       |
| Detail Pengiriman    | 3days7days                                                 |
| Detail Packing       | Wooden case or wooden pellets depended on clients' require |

#### Main features

Sealing form is backside sealing type.

It can automatically complete bag making, metering, blanking, sealing, slitting, counting, and can be configured to print batch numbers and other functions according to customer requirements. The advanced PLC controller is used to drive the stepping motor to control the bag length, with stable performance, convenient adjustment and accurate detection. Choose intelligent temperature controller, PID adjustment, to ensure that the temperature error range is controlled within 1?. Packaging materials: Polypropylene/polyethylene, aluminum foil/polyethylene, polyester/aluminized/polyethylene, nylon/reinforced polyethylene, paper/polyethylene, etc.

### **Technical Parameters**

| roommour ranamotoro |                          |
|---------------------|--------------------------|
| Model               | HY-70BP                  |
| Bag size            | W: 30-140mm; L: 30-180mm |
| Packing speed       | 30-60 bags/minute        |
| Measuring range     | 3-150g                   |

Power supply 220V/50Hz/1.9KW

Machine weight 400KG

Machine Overall size (L\*W\*H) 1300\*850\*1700mm