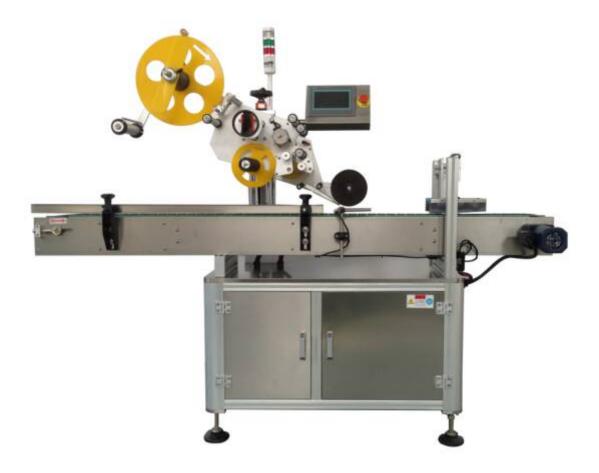

Main Features

1. Application range is wide. The adjustment mechanism and labeling position can be adjusted at will plane sealing of boxed or bottled products. Other products outside the range can be customized according customer samples.

2. The labeling method of this equipment is scraping, rotating linear labeling.

3. Labeling control system: adopts a high-precision servo labeling system, fast labeling speed, high pr and stable work: multi-function operation interface, flexible conversion between Chinese and English interfaces.

4. Label inspection system: the ultrasonic photoelectric sensor is used to automatically detect the stoposition and label length, which is stable and convenient. The one-key setting does not need to be ac 5. Alarm function: when equipment has failure such as a missing label or broken label during the proprocess, it will alarm and stop, and the alarm method can be selected;

6. Simple operation and maintenance.

7. Compact design, convenient for the movement and placement of the equipment.

8. It can save 2-3 labors for the company.

As follows, we share with you a video of plane sealing labeling of bottled products in Cosmetics Indus