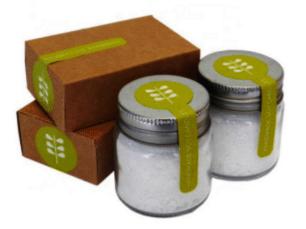

Many commodities, especially boxed or bottled commodities, need to be sealed with labels. The patt the labels can be trademarks or anti-counterfeiting marks, or sealing labels, which mainly play the ro tampering to ensure the originality of the products.

Today, as a labeling machine manufacturer, we recommend a plane sealing labeling machine for you

can be applied to various products such as boxed or bottled and is widely used in pharmaceutical, co food, and other industries.