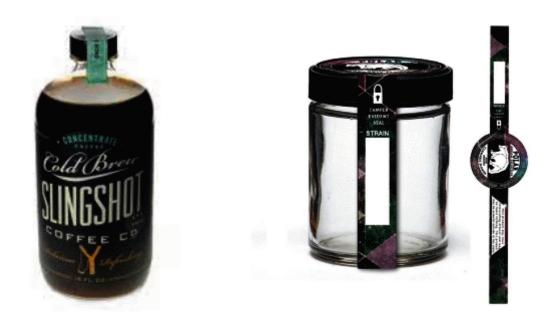

Many commodities, especially boxed or bottled commodities, need to be sealed with labels. The patt the labels can be trademarks or anti-counterfeiting marks, or sealing labels, which mainly play the ro tampering to ensure the originality of the products.

Today, as a labeling machine manufacturer, we recommend a plane sealing labeling machine for you

can be applied to various products such as boxed or bottled and is widely used in pharmaceutical, co food, and other industries.