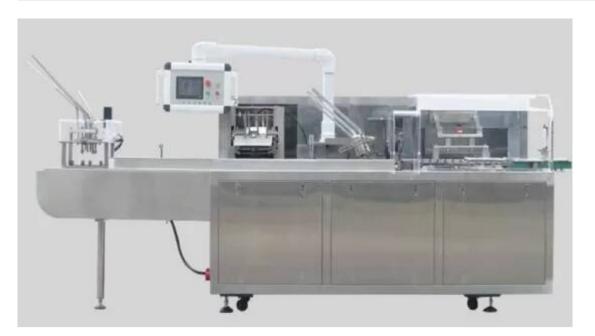

### Description

The equipment is a high-tech equipment integrating light, electricity, gas and machine.

It is suitable for automatic packing of capsule and tablet formed by blister, blister plate with aluminum plastic package and similar articles.

Its working process is the transmission of drug plates or articles (one or more plates can be adjusted at a time); the transmission of drug instructions (automatic folding of 1-4 folds); the automatic formation and transmission of cartons, which load the folded instructions into the cartons at the same time; and automatically complete the complex packaging processes such as batch printing, carton sealing at both ends. The machine can be connected with blister packaging machine to form a packaging line (heating glue melting machine)

#### Main technical parameters

| Packing speed                |                     | ?100?Box/Min?                                                                        |
|------------------------------|---------------------|--------------------------------------------------------------------------------------|
| Main motor power             |                     | ?0.9m³/h                                                                             |
| The compressed air           | Main motor<br>power | ?0.6m <sup>3</sup> /min 0.5Mpa                                                       |
| Overall dimensions           |                     | 3700×1200×1800mm                                                                     |
| The whole machine net weight |                     | 1300kg                                                                               |
| Hot melt adhesive machine    |                     | Selected by customers (our company usually USES domestic Jingtai or imported Lebest) |