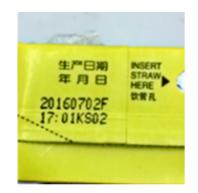

## Wide range of printing content

Small handheld date printer barcode inkjet printer can print text, time, English, numbers, QR code, LOGO graphics, bar codes, symbols, etc.