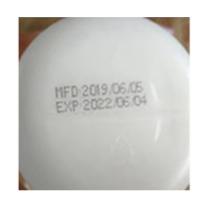

## Wide range of printing content

Small handheld date printer barcode inkjet printer can print text, time, English, numbers, QR code, LOGO graphics, bar codes, symbols, etc.