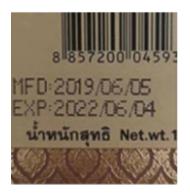

## Wide range of printing content

Small handheld date printer barcode inkjet printer can print text, time, English, numbers, QR code, LOGO graphics, bar codes, symbols, etc.