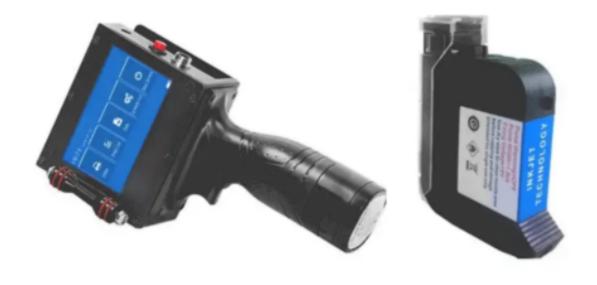

# 1-12.7mm Portable Handheld Inkjet Printer Capable of Applying High Quality Text, Logos, Date and Bar codes to Your Packages

### **Main Features**

Portable, Small Size
Lightweight and convenient
Easy to use
Touch screen
Fast dry Ink Cartridge
HD coding
Replace Cartridge Easily
U disk import
Height adjustable
Large capacity battery

# **Specification**

| Inkjet Technology | Thermal Foam Inkjet 2.5 |
|-------------------|-------------------------|
| CPU               | Quad-core 1.4GHz        |
| Operating system  | Linux                   |