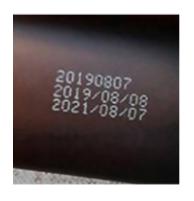

## Wide range of printing content

Small handheld date printer barcode inkjet printer can print text, time, English, numbers, QR code, LOGO graphics, bar codes, symbols, etc.

# **Specification**

| Inkjet Technology | Thermal Foam Inkjet 2.5 |
|-------------------|-------------------------|
| CPU               | Quad-core 1.4GHz        |
| Operating system  | Linux                   |

| External interface    | USB, photoelectric interface                                                                                      |
|-----------------------|-------------------------------------------------------------------------------------------------------------------|
| Printing accuracy     | 600dpi                                                                                                            |
| Machine weight        | 0.7KG                                                                                                             |
| Machine size          | 22* 11.4 * 13cm                                                                                                   |
| Battery parameters    | 2600mAh@DC16.8V                                                                                                   |
| Ink type              | water-based ink/42ml, dissolving ink/42ml                                                                         |
| Machine material      | ABS+PC                                                                                                            |
| Printing height       | 1-12.7mm                                                                                                          |
| System language       | Chinese, English, Japanese, Turkish, Arabic, Korean, Spanish, Russian, Spanish, French, Portuguese, Italian, etc. |
| Adapter               | AC input 100-240V; DC input 16.8V/2A                                                                              |
| Ink Color             | Black, White, Red, Yellow, Blue, Green, Invisible, UV                                                             |
| Print content         | Chinese, English, numbers, symbols, QR codes, pictures, dates, counts, etc.                                       |
| Printed media         | Wooden boards, cartons, stone, pipes, cables, metals, plastics, electronics, auto parts, etc.                     |
| Operating environment | Temperature: 0-45°C (best: 20-30°C)<br>Humidity: 40%-60%Rh                                                        |