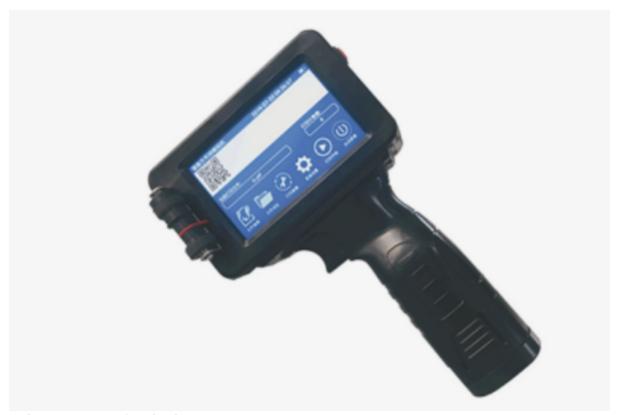

### **Main Features**

Portable, Small Size
Lightweight and convenient
Easy to use
Touch screen
Fast dry Ink Cartridge
HD coding
Replace Cartridge Easily
U disk import
Height adjustable
Large capacity battery