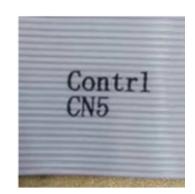

## Wide range of printing content

Small handheld date printer barcode inkjet printer can print text, time, English, numbers, QR code, LOGO graphics, bar codes, symbols, etc.