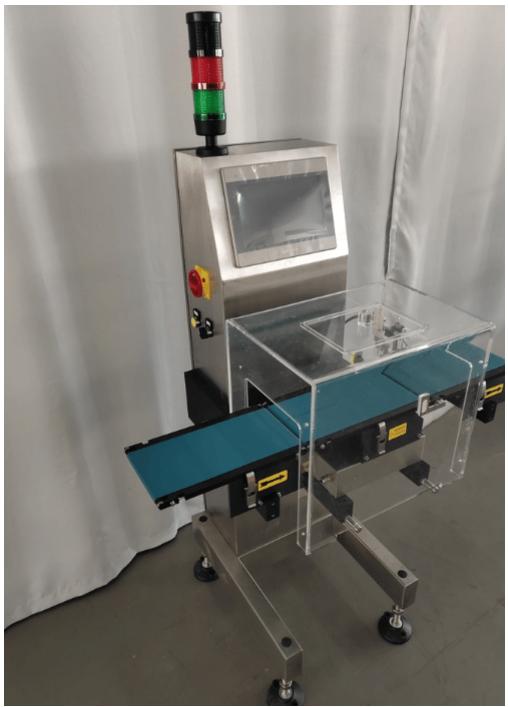

An automatic online weighing machine is a high-speed, high-precision automatic weighing equipme can be integrated with various packaging production lines and conveying systems. Mainly used for a online missing parts detection of products. Also known as multi-sorting checkweigher, weight detect automatic weighing scale, weight detector, etc. In addition, it can directly replace manual weighing a checking.

An automatic online weighing machine is suitable for the automatic weight detection of packaged pr as well as the quantitative detection of food, medicine, daily chemical products and other materials packaging. Online check weigher can effectively re-inspect the packaging bag to determine whether qualified. The online weighing machine can also be used for dynamic weight detection of boxes on the production line to avoid "off-spec" products on the production line from leaving the market. Automat check weigher can also be used for multi-level sorting of seafood, livestock and poultry, aquatic proagricultural and sideline products and other industries.