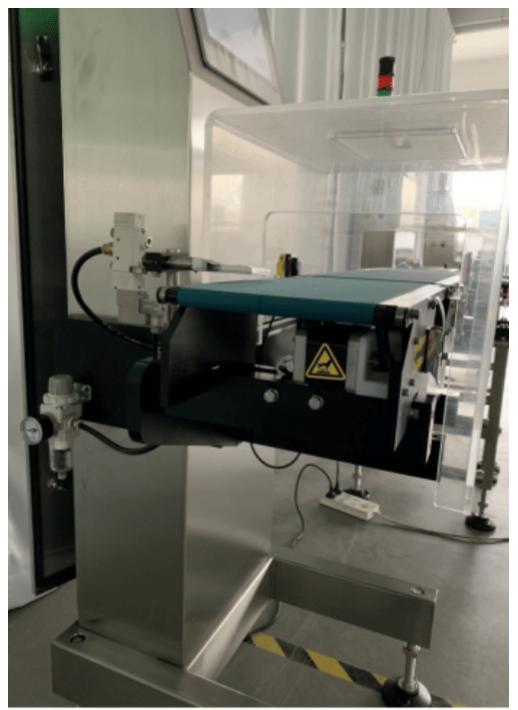

An automatic online weighing machine is a high-speed, high-precision automatic weighing equipme can be integrated with various packaging production lines and conveying systems. Mainly used for a online missing parts detection of products. Also known as multi-sorting checkweigher, weight detect automatic weighing scale, weight detector, etc. In addition, it can directly replace manual weighing a checking.

An automatic online weighing machine is suitable for the automatic weight detection of packaged pr as well as the quantitative detection of food, medicine, daily chemical products and other materials packaging. Online check weigher can effectively re-inspect the packaging bag to determine whether qualified. The online weighing machine can also be used for dynamic weight detection of boxes on the production line to avoid "off-spec" products on the production line from leaving the market. Automat check weigher can also be used for multi-level sorting of seafood, livestock and poultry, aquatic proagricultural and sideline products and other industries.