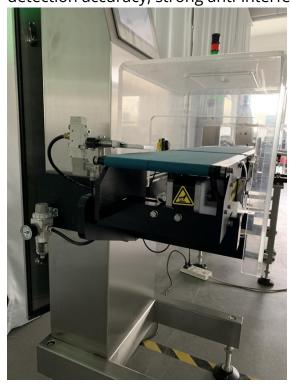

All contact parts of the automatic food checkweigher are made of food-grade materials to ensure the product is not contaminated and meets hygienic requirements. The working principle of the online at weighing machine is advanced high-speed digital signal processing technology, and the signal output and accurate. The automatic weighing machine adopts an imported high-precision weighing sensor weighted detection accuracy, strong anti-interference ability, and stable operation.

## Features of food checkweigher:

- 1. The automatic zero-tracking system ensures the reliability of the detection data. Embedded temperand noise compensation systems ensure system stability. After years of practical application verifications customers, our check weighers are stable and reliable.
- 2. High-precision digital load cell system, high-speed digital filter processing, and automatic zero trac function ensure high-speed and high-precision check weighers.
- 3. Ensure that the actual weighing accuracy and speed are far superior to the check weighers of othe manufacturers.