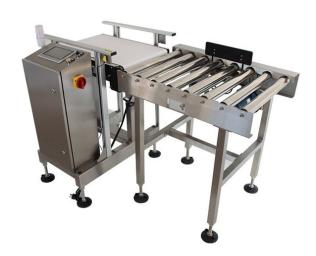

All contact parts of the automatic food checkweigher are made of food-grade materials to ensure the product is not contaminated and meets hygienic requirements. The working principle of the online at weighing machine is advanced high-speed digital signal processing technology, and the signal output and accurate. The automatic weighing machine adopts an imported high-precision weighing sensor weighted detection accuracy, strong anti-interference ability, and stable operation.

## Features of food checkweigher:

- 1. The automatic zero-tracking system ensures the reliability of the detection data. Embedded temperand noise compensation systems ensure system stability. After years of practical application verifications customers, our check weighers are stable and reliable.
- 2. High-precision digital load cell system, high-speed digital filter processing, and automatic zero trac function ensure high-speed and high-precision check weighers.
- 3. Ensure that the actual weighing accuracy and speed are far superior to the check weighers of othe manufacturers.