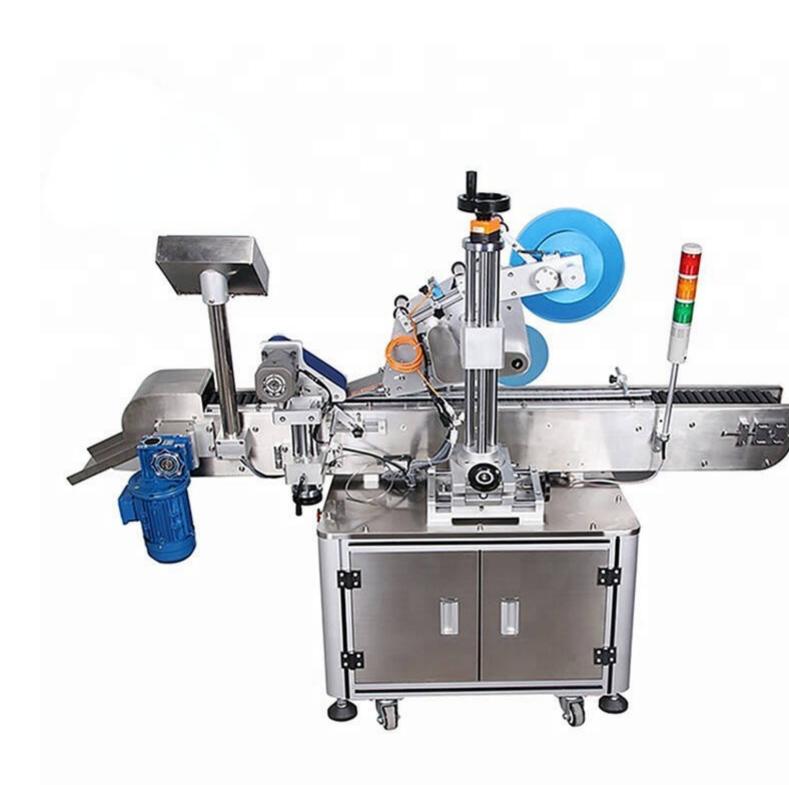

Product Features of the Automatic Bottle Labeling Machine From C

The automatic bottle labeling machine from China is designed for filling and labeling bottles. Its vertice feeding device is straightforward to use and maintain, and the conveying product system works smooth product is placed on the top of the label, and the automatic machine will then send the completed active following header. After that, the labels are applied to the bottles. The product is then delivered to following header.

The automatic bottle labeling machine is a mechatronics product, which is highly reliable, hygienic, an Its intelligent recognition technology ensures the labeling quality of the bottles. It is available in Englis Chinese operation interfaces. The main feature of this automatic bottle labeling machine is that it car batch codes, which makes it more reliable than traditional machines.

The automatic bottle labeling machine from China can be customized according to the user's require The machine is easy to use and can handle single or multiple bottles. It has a configuration coping me which eliminates the fluctuations of the bottle. The automatic bottle and the bottle distributing mech use a spring-loaded mechanism to achieve stability. It is very suitable for small-scale bottle productio single person can operate the machine without any problem.

The automatic bottle labeling machine from China can be used for single and multiple-labeling. It has positions for site-directed labeling. It has a matching circumferential positioning detection device, wh allows the label to be applied to the bottles. In addition, it has a good labeling effect and is adjustable machine uses suitable brand components and sensors to maintain its high level of stability.